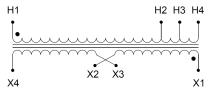

#### **SCHEMATIC/DIAGRAM AND DIMENSION PICTURES**

### **PRODUCT SPECIFICATIONS**

| Weight              | 120 lbs         |
|---------------------|-----------------|
| Phases              | 1               |
| kVA                 | 7.5             |
| Connection          | 1Ph-1coil-3T-SD |
| Primary Voltage     | 600             |
| Primary Max Current | 12.5A           |
| Primary Markings    | <u>H1-H2</u>    |

#### SC7J-K2

| Primary Terminals          | #2-14 AWG                                                                            |
|----------------------------|--------------------------------------------------------------------------------------|
| Secondary Voltage          | 110/220                                                                              |
| Secondary Max Current      | 68.2A                                                                                |
| Secondary Markings         | <u>X1-X3-X2-X4</u>                                                                   |
| Secondary Terminals        | #2-14 AWG                                                                            |
| Primary Taps               | <u>+/- 1 x 5%</u>                                                                    |
| Conductor Material         | <u>Copper</u>                                                                        |
| Insuation Class            | 220°C                                                                                |
| BIL (Insulation) Level     | 10kV                                                                                 |
| Impedance                  | <u>5.5 – 7.0%</u>                                                                    |
| Sound (db)                 | 40                                                                                   |
| Enclosure Type             | NEMA 3R Indoor                                                                       |
| Enclosure                  | <u>E3R-4</u>                                                                         |
| Finish                     | Polyster Powder Coat – ANSI/ASA 61 Grey                                              |
| Standards & Certifications | CSA Certified File No. LR34493, UL Listed File No. E108255, ISO 9001:2015 Registered |
| Efficiency                 | N/A                                                                                  |