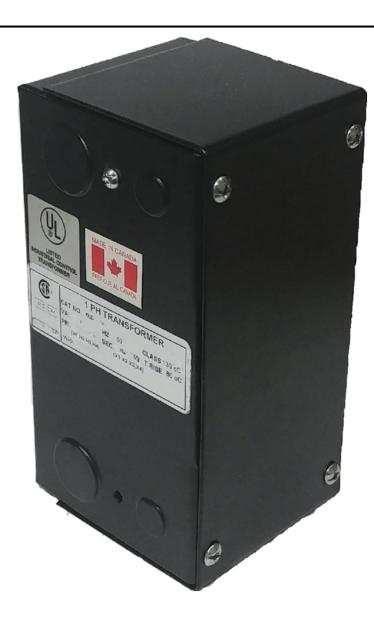

# 25VA 480 VOLTS TO 120 VOLTS SINGLE PHASE CONTROL TRANSFORMER

\$121.94 CAD

Single Phase Control Transformer with a capacity of 25VA, transforming 480 Volts to 120 Volts

SKU: CE25H-A

**Categories:** Control Transformers

#### SCHEMATIC/DIAGRAM AND DIMENSION PICTURES

Single Phase Control Transformer with a capacity of 25VA, transforming 480 Volts to 120 Volts