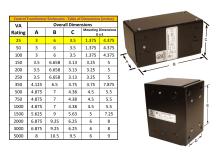

#### SCHEMATIC/DIAGRAM AND DIMENSION PICTURES

Single Phase Control Transformer with a capacity of 25VA, transforming 480 Volts to 120 Volts

## **PRODUCT SPECIFICATIONS**

| Weight                     | 2.3 lbs                                                                              |
|----------------------------|--------------------------------------------------------------------------------------|
| Phases                     | 1                                                                                    |
| Connection                 | 1Ph-CT-SS-SU                                                                         |
| Primary Voltage            | 480                                                                                  |
| Primary Max Current        | <u>0.05A</u>                                                                         |
| Primary Markings           | H1-H2                                                                                |
| Primary Terminals          | <u>Leads</u>                                                                         |
| Secondary Voltage          | 120                                                                                  |
| Secondary Max Current      | 0.21A                                                                                |
| Secondary Markings         | <u>X1-X2</u>                                                                         |
| Secondary Terminals        | <u>Leads</u>                                                                         |
| Primary Taps               | N/A                                                                                  |
| Conductor Material         | Copper                                                                               |
| Temperatue Rise            | 80°C                                                                                 |
| Insuation Class            | 130°C (Class B)                                                                      |
| BIL (Insulation) Level     | <u>10kV</u>                                                                          |
| Efficiency (@35% Load) %   | N/A                                                                                  |
| Impedance Range            | <u>5.0 – 7.0%</u>                                                                    |
| Sound (db)                 | 40                                                                                   |
| Enclosure Type             | Type-1 Indoor                                                                        |
| Enclosure Size             | See Enclosure Chart                                                                  |
| Finish/Colour              | Semigloss - Black                                                                    |
| Standards & Certifications | CSA Certified File No. LR34493, UL Listed File No. E110286, ISO 9001:2015 Registered |