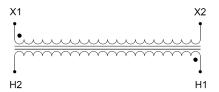

#### SCHEMATIC/DIAGRAM AND DIMENSION PICTURES

Single Phase Control Transformer with a capacity of 25VA, transforming 480 Volts to 120 Volts

## **PRODUCT SPECIFICATIONS**

| Weight                     | 2.3 lbs                                                                              |
|----------------------------|--------------------------------------------------------------------------------------|
| Phases                     | 1                                                                                    |
| Connection                 | 1Ph-CT-SS-SU                                                                         |
| Primary Voltage            | 480                                                                                  |
| Primary Max Current        | <u>0.05A</u>                                                                         |
| Primary Markings           | H1-H2                                                                                |
| Primary Terminals          | <u>Leads</u>                                                                         |
| Secondary Voltage          | 120                                                                                  |
| Secondary Max Current      | 0.21A                                                                                |
| Secondary Markings         | <u>X1-X2</u>                                                                         |
| Secondary Terminals        | <u>Leads</u>                                                                         |
| Primary Taps               | N/A                                                                                  |
| Conductor Material         | Copper                                                                               |
| Temperatue Rise            | 80°C                                                                                 |
| Insuation Class            | 130°C (Class B)                                                                      |
| BIL (Insulation) Level     | <u>10kV</u>                                                                          |
| Efficiency (@35% Load) %   | N/A                                                                                  |
| Impedance Range            | <u>5.0 – 7.0%</u>                                                                    |
| Sound (db)                 | 40                                                                                   |
| Enclosure Type             | Type-1 Indoor                                                                        |
| Enclosure Size             | See Enclosure Chart                                                                  |
| Finish/Colour              | Semigloss - Black                                                                    |
| Standards & Certifications | CSA Certified File No. LR34493, UL Listed File No. E110286, ISO 9001:2015 Registered |