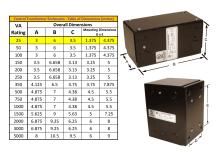

#### SCHEMATIC/DIAGRAM AND DIMENSION PICTURES

Single Phase Control Transformer with a capacity of 25VA, transforming 480 Volts to 120 Volts