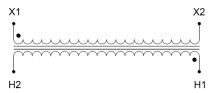

#### SCHEMATIC/DIAGRAM AND DIMENSION PICTURES

Single Phase Control Transformer with a capacity of 25VA, transforming 480 Volts to 120 Volts

## **PRODUCT SPECIFICATIONS**

| Weight                     | 2.3 lbs                                                                              |
|----------------------------|--------------------------------------------------------------------------------------|
| Phases                     | 1                                                                                    |
| Connection                 | 1Ph-CT-SS-SU                                                                         |
| Primary Voltage            | 480                                                                                  |
| Primary Max Current        | <u>0.05A</u>                                                                         |
| Primary Markings           | H1-H2                                                                                |
| Primary Terminals          | <u>Leads</u>                                                                         |
| Secondary Voltage          | 120                                                                                  |
| Secondary Max Current      | 0.21A                                                                                |
| Secondary Markings         | <u>X1-X2</u>                                                                         |
| Secondary Terminals        | <u>Leads</u>                                                                         |
| Primary Taps               | N/A                                                                                  |
| Conductor Material         | Copper                                                                               |
| Temperatue Rise            | 80°C                                                                                 |
| Insuation Class            | 130°C (Class B)                                                                      |
| BIL (Insulation) Level     | <u>10kV</u>                                                                          |
| Efficiency (@35% Load) %   | N/A                                                                                  |
| Impedance Range            | <u>5.0 – 7.0%</u>                                                                    |
| Sound (db)                 | 40                                                                                   |
| Enclosure Type             | Type-1 Indoor                                                                        |
| Enclosure Size             | See Enclosure Chart                                                                  |
| Finish/Colour              | Semigloss - Black                                                                    |
| Standards & Certifications | CSA Certified File No. LR34493, UL Listed File No. E110286, ISO 9001:2015 Registered |