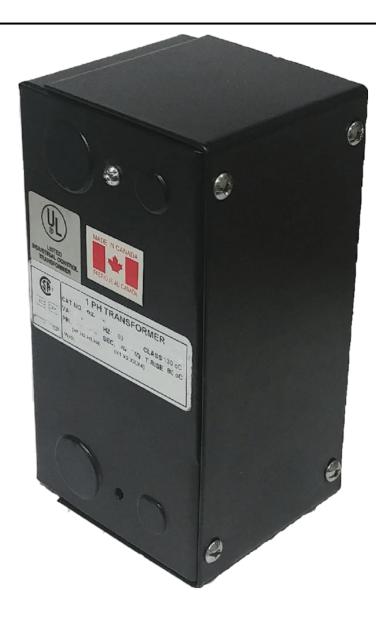

# 25VA 480 VOLTS TO 120 VOLTS SINGLE PHASE CONTROL TRANSFORMER

\$121.94 CAD

Single Phase Control Transformer with a capacity of 25VA, transforming 480 Volts to 120 Volts

SKU: CE25H-A

**Categories:** Control Transformers

#### SCHEMATIC/DIAGRAM AND DIMENSION PICTURES

Single Phase Control Transformer with a capacity of 25VA, transforming 480 Volts to 120 Volts