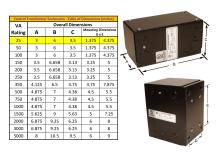

#### SCHEMATIC/DIAGRAM AND DIMENSION PICTURES

Single Phase Control Transformer with a capacity of 25VA, transforming 480 Volts to 120 Volts