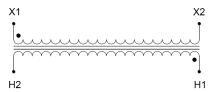

#### SCHEMATIC/DIAGRAM AND DIMENSION PICTURES

Single Phase Control Transformer with a capacity of 25VA, transforming 480 Volts to 120 Volts

## **PRODUCT SPECIFICATIONS**

| Weight                     | 2.3 lbs                                                                              |
|----------------------------|--------------------------------------------------------------------------------------|
| Phases                     | 1                                                                                    |
| Connection                 | 1Ph-CT-SS-SU                                                                         |
| Primary Voltage            | 480                                                                                  |
| Primary Max Current        | <u>0.05A</u>                                                                         |
| Primary Markings           | H1-H2                                                                                |
| Primary Terminals          | <u>Leads</u>                                                                         |
| Secondary Voltage          | 120                                                                                  |
| Secondary Max Current      | 0.21A                                                                                |
| Secondary Markings         | <u>X1-X2</u>                                                                         |
| Secondary Terminals        | <u>Leads</u>                                                                         |
| Primary Taps               | N/A                                                                                  |
| Conductor Material         | Copper                                                                               |
| Temperatue Rise            | 80°C                                                                                 |
| Insuation Class            | 130°C (Class B)                                                                      |
| BIL (Insulation) Level     | <u>10kV</u>                                                                          |
| Efficiency (@35% Load) %   | N/A                                                                                  |
| Impedance Range            | <u>5.0 – 7.0%</u>                                                                    |
| Sound (db)                 | 40                                                                                   |
| Enclosure Type             | Type-1 Indoor                                                                        |
| Enclosure Size             | See Enclosure Chart                                                                  |
| Finish/Colour              | Semigloss - Black                                                                    |
| Standards & Certifications | CSA Certified File No. LR34493, UL Listed File No. E110286, ISO 9001:2015 Registered |