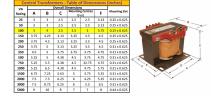

### SCHEMATIC/DIAGRAM AND DIMENSION PICTURES

Single Phase Control Transformer with a capacity of 100VA, transforming 600 Volts to 120 Volts

**OFFICIAL QUOTE** 

#### **PRODUCT SPECIFICATIONS**

| Weight                     | 5 lbs                                                                                                 |
|----------------------------|-------------------------------------------------------------------------------------------------------|
| Phases                     | 1                                                                                                     |
| Connection                 | 1Ph-CT-SS-SU                                                                                          |
| Primary Voltage            | <u>600</u>                                                                                            |
| Primary Max Current        | <u>0.17A</u>                                                                                          |
| Primary Markings           | <u>H1-H2</u>                                                                                          |
| Primary Terminals          | Terminals                                                                                             |
| Secondary Voltage          | 120                                                                                                   |
| Secondary Max Current      | <u>0.83A</u>                                                                                          |
| Secondary Markings         | <u>X1-X2</u>                                                                                          |
| Secondary Terminals        | <u>Terminals</u>                                                                                      |
| Primary Taps               | <u>N/A</u>                                                                                            |
| Conductor Material         | <u>Copper</u>                                                                                         |
| Temperatue Rise            | <u>80°C</u>                                                                                           |
| Insuation Class            | <u>130°C (Class B)</u>                                                                                |
| BIL (Insulation) Level     | <u>10kV</u>                                                                                           |
| Efficiency (@35% Load) %   | <u>N/A</u>                                                                                            |
| Impedance Range            | <u>5.0 – 7.0%</u>                                                                                     |
| Sound (db)                 | <u>40</u>                                                                                             |
| Enclosure Type             | Core & Coil                                                                                           |
| Enclosure Size             | See Core & Coil Chart                                                                                 |
| Finish/Colour              | N/A                                                                                                   |
| Standards & Certifications | <u>CSA Certified File No. LR34493, UL Listed File No. E110286, ISO 9001:2015</u><br><u>Registered</u> |