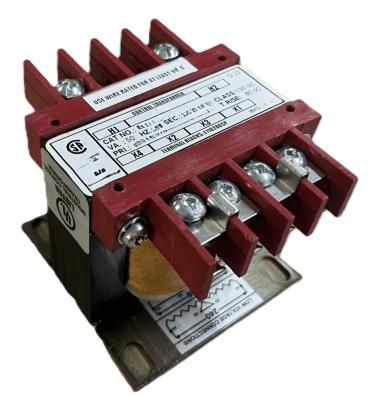

# \$116.48 CAD

Single Phase Control Transformer with a capacity of 100VA, transforming 600 Volts to 120 Volts

SKU: CS100J-A Categories: <u>Control Transformers</u>

### SCHEMATIC/DIAGRAM AND DIMENSION PICTURES

Single Phase Control Transformer with a capacity of 100VA, transforming 600 Volts to 120 Volts

**OFFICIAL QUOTE** 

#### **100VA 600 VOLTS TO 120 VOLTS** SINGLE PHASE CONTROL TRANSFORMER