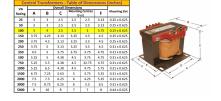

### SCHEMATIC/DIAGRAM AND DIMENSION PICTURES

Single Phase Control Transformer with a capacity of 100VA, transforming 600 Volts to 120 Volts

**OFFICIAL QUOTE** 