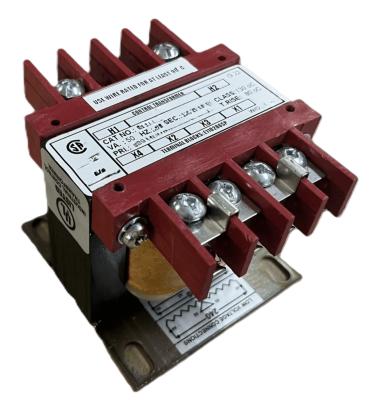

# \$116.48 CAD

Single Phase Control Transformer with a capacity of 100VA, transforming 600 Volts to 120 Volts

SKU: CS100J-A Categories: <u>Control Transformers</u>

### SCHEMATIC/DIAGRAM AND DIMENSION PICTURES

Single Phase Control Transformer with a capacity of 100VA, transforming 600 Volts to 120 Volts

**OFFICIAL QUOTE** 