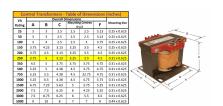

#### **SCHEMATIC/DIAGRAM AND DIMENSION PICTURES**

Single Phase Control Transformer with a capacity of 250VA, transforming 600 Volts to 120 Volts

## **PRODUCT SPECIFICATIONS**

| PRODUCT SPECIFICATIONS     |                                                                                      |
|----------------------------|--------------------------------------------------------------------------------------|
| Weight                     | 10 lbs                                                                               |
| Phases                     | 1                                                                                    |
| Connection                 | 1Ph-CT-SS-SU                                                                         |
| Primary Voltage            | 600                                                                                  |
| Primary Max Current        | <u>0.42A</u>                                                                         |
| Primary Markings           | <u>H1-H2</u>                                                                         |
| Primary Terminals          | <u>Terminals</u>                                                                     |
| Secondary Voltage          | 120                                                                                  |
| Secondary Max Current      | 2.08A                                                                                |
| Secondary Markings         | <u>X1-X2</u>                                                                         |
| Secondary Terminals        | <u>Terminals</u>                                                                     |
| Primary Taps               | N/A                                                                                  |
| Conductor Material         | Copper                                                                               |
| Temperatue Rise            | 80°C                                                                                 |
| Insuation Class            | 130°C (Class B)                                                                      |
| BIL (Insulation) Level     | <u>10kV</u>                                                                          |
| Efficiency (@35% Load) %   | N/A                                                                                  |
| Impedance Range            | <u>5.0 - 7.0%</u>                                                                    |
| Sound (db)                 | 40                                                                                   |
| Enclosure Type             | Core & Coil                                                                          |
| Enclosure Size             | See Core & Coil Chart                                                                |
| Finish/Colour              | N/A                                                                                  |
| Standards & Certifications | CSA Certified File No. LR34493, UL Listed File No. E110286, ISO 9001:2015 Registered |