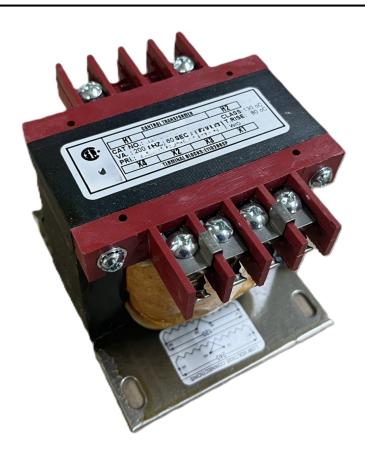

# 250VA 600 VOLTS TO 120 VOLTS SINGLE PHASE CONTROL TRANSFORMER

\$128.68 USD

Single Phase Control Transformer with a capacity of 250VA, transforming 600 Volts to 120 Volts

SKU: CS250J-A

**Categories:** Control Transformers

#### **SCHEMATIC/DIAGRAM AND DIMENSION PICTURES**

Single Phase Control Transformer with a capacity of 250VA, transforming 600 Volts to 120 Volts