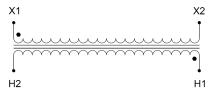

#### **SCHEMATIC/DIAGRAM AND DIMENSION PICTURES**

Single Phase Control Transformer with a capacity of 250VA, transforming 600 Volts to 120 Volts

### **PRODUCT SPECIFICATIONS**

| PRODUCT SPECIFICATIONS     |                                                                                      |
|----------------------------|--------------------------------------------------------------------------------------|
| Weight                     | 10 lbs                                                                               |
| Phases                     | 1                                                                                    |
| Connection                 | 1Ph-CT-SS-SU                                                                         |
| Primary Voltage            | 600                                                                                  |
| Primary Max Current        | <u>0.42A</u>                                                                         |
| Primary Markings           | <u>H1-H2</u>                                                                         |
| Primary Terminals          | <u>Terminals</u>                                                                     |
| Secondary Voltage          | 120                                                                                  |
| Secondary Max Current      | 2.08A                                                                                |
| Secondary Markings         | <u>X1-X2</u>                                                                         |
| Secondary Terminals        | <u>Terminals</u>                                                                     |
| Primary Taps               | N/A                                                                                  |
| Conductor Material         | Copper                                                                               |
| Temperatue Rise            | 80°C                                                                                 |
| Insuation Class            | 130°C (Class B)                                                                      |
| BIL (Insulation) Level     | <u>10kV</u>                                                                          |
| Efficiency (@35% Load) %   | N/A                                                                                  |
| Impedance Range            | <u>5.0 - 7.0%</u>                                                                    |
| Sound (db)                 | 40                                                                                   |
| Enclosure Type             | Core & Coil                                                                          |
| Enclosure Size             | See Core & Coil Chart                                                                |
| Finish/Colour              | N/A                                                                                  |
| Standards & Certifications | CSA Certified File No. LR34493, UL Listed File No. E110286, ISO 9001:2015 Registered |