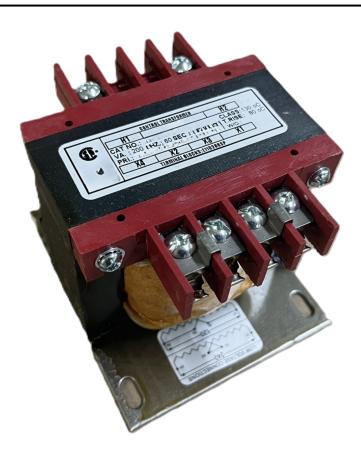

# \$174.72 CAD

Single Phase Control Transformer with a capacity of 250VA, transforming 600 Volts to 120 Volts

SKU: CS250J-A

**Categories:** Control Transformers

#### **SCHEMATIC/DIAGRAM AND DIMENSION PICTURES**

Single Phase Control Transformer with a capacity of 250VA, transforming 600 Volts to 120 Volts