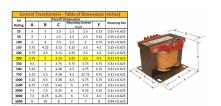

#### **SCHEMATIC/DIAGRAM AND DIMENSION PICTURES**

Single Phase Control Transformer with a capacity of 250VA, transforming 600 Volts to 120 Volts

### **PRODUCT SPECIFICATIONS**

| PRODUCT SPECIFICATIONS     |                                                                                      |
|----------------------------|--------------------------------------------------------------------------------------|
| Weight                     | 10 lbs                                                                               |
| Phases                     | 1                                                                                    |
| Connection                 | 1Ph-CT-SS-SU                                                                         |
| Primary Voltage            | 600                                                                                  |
| Primary Max Current        | <u>0.42A</u>                                                                         |
| Primary Markings           | <u>H1-H2</u>                                                                         |
| Primary Terminals          | <u>Terminals</u>                                                                     |
| Secondary Voltage          | 120                                                                                  |
| Secondary Max Current      | 2.08A                                                                                |
| Secondary Markings         | <u>X1-X2</u>                                                                         |
| Secondary Terminals        | <u>Terminals</u>                                                                     |
| Primary Taps               | N/A                                                                                  |
| Conductor Material         | Copper                                                                               |
| Temperatue Rise            | 80°C                                                                                 |
| Insuation Class            | 130°C (Class B)                                                                      |
| BIL (Insulation) Level     | <u>10kV</u>                                                                          |
| Efficiency (@35% Load) %   | N/A                                                                                  |
| Impedance Range            | <u>5.0 - 7.0%</u>                                                                    |
| Sound (db)                 | 40                                                                                   |
| Enclosure Type             | Core & Coil                                                                          |
| Enclosure Size             | See Core & Coil Chart                                                                |
| Finish/Colour              | N/A                                                                                  |
| Standards & Certifications | CSA Certified File No. LR34493, UL Listed File No. E110286, ISO 9001:2015 Registered |