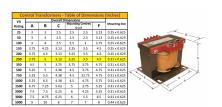

#### **SCHEMATIC/DIAGRAM AND DIMENSION PICTURES**

Single Phase Control Transformer with a capacity of 250VA, transforming 600 Volts to 120 Volts