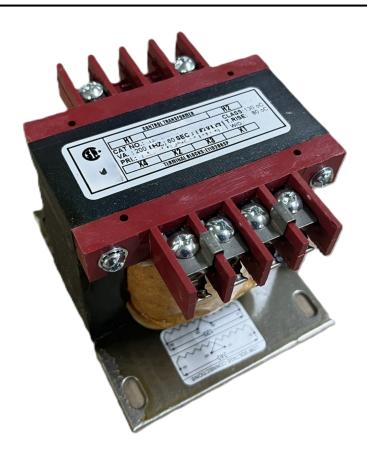

# \$174.72 CAD

Single Phase Control Transformer with a capacity of 250VA, transforming 600 Volts to 120 Volts

SKU: CS250J-A

**Categories:** Control Transformers

### **PRODUCT SPECIFICATIONS**

| FRODUCT SELCHICATIONS      |                                                                                      |
|----------------------------|--------------------------------------------------------------------------------------|
| Weight                     | 10 lbs                                                                               |
| Phases                     | 1                                                                                    |
| Connection                 | 1Ph-CT-SS-SU                                                                         |
| Primary Voltage            | 600                                                                                  |
| Primary Max Current        | <u>0.42A</u>                                                                         |
| Primary Markings           | <u>H1-H2</u>                                                                         |
| Primary Terminals          | <u>Terminals</u>                                                                     |
| Secondary Voltage          | 120                                                                                  |
| Secondary Max Current      | 2.08A                                                                                |
| Secondary Markings         | <u>X1-X2</u>                                                                         |
| Secondary Terminals        | <u>Terminals</u>                                                                     |
| Primary Taps               | N/A                                                                                  |
| Conductor Material         | Copper                                                                               |
| Temperatue Rise            | 80°C                                                                                 |
| Insuation Class            | 130°C (Class B)                                                                      |
| BIL (Insulation) Level     | <u>10kV</u>                                                                          |
| Efficiency (@35% Load) %   | N/A                                                                                  |
| Impedance Range            | 5.0 - 7.0%                                                                           |
| Sound (db)                 | 40                                                                                   |
| Enclosure Type             | Core & Coil                                                                          |
| Enclosure Size             | See Core & Coil Chart                                                                |
| Finish/Colour              | N/A                                                                                  |
| Standards & Certifications | CSA Certified File No. LR34493, UL Listed File No. E110286, ISO 9001:2015 Registered |