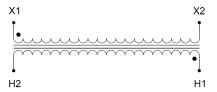

#### **SCHEMATIC/DIAGRAM AND DIMENSION PICTURES**

Single Phase Control Transformer with a capacity of 250VA, transforming 600 Volts to 120 Volts

### **PRODUCT SPECIFICATIONS**

| FRODUCT SELCHICATIONS      |                                                                                      |
|----------------------------|--------------------------------------------------------------------------------------|
| Weight                     | 10 lbs                                                                               |
| Phases                     | 1                                                                                    |
| Connection                 | 1Ph-CT-SS-SU                                                                         |
| Primary Voltage            | 600                                                                                  |
| Primary Max Current        | <u>0.42A</u>                                                                         |
| Primary Markings           | <u>H1-H2</u>                                                                         |
| Primary Terminals          | <u>Terminals</u>                                                                     |
| Secondary Voltage          | 120                                                                                  |
| Secondary Max Current      | 2.08A                                                                                |
| Secondary Markings         | <u>X1-X2</u>                                                                         |
| Secondary Terminals        | <u>Terminals</u>                                                                     |
| Primary Taps               | N/A                                                                                  |
| Conductor Material         | Copper                                                                               |
| Temperatue Rise            | 80°C                                                                                 |
| Insuation Class            | 130°C (Class B)                                                                      |
| BIL (Insulation) Level     | <u>10kV</u>                                                                          |
| Efficiency (@35% Load) %   | N/A                                                                                  |
| Impedance Range            | 5.0 - 7.0%                                                                           |
| Sound (db)                 | 40                                                                                   |
| Enclosure Type             | Core & Coil                                                                          |
| Enclosure Size             | See Core & Coil Chart                                                                |
| Finish/Colour              | N/A                                                                                  |
| Standards & Certifications | CSA Certified File No. LR34493, UL Listed File No. E110286, ISO 9001:2015 Registered |