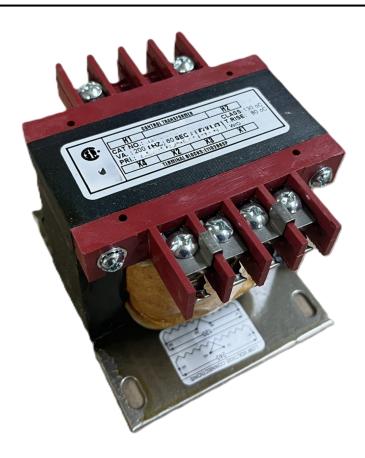

# \$174.72 CAD

Single Phase Control Transformer with a capacity of 250VA, transforming 600 Volts to 120 Volts

SKU: CS250J-A

**Categories:** Control Transformers

#### SCHEMATIC/DIAGRAM AND DIMENSION PICTURES

Single Phase Control Transformer with a capacity of 250VA, transforming 600 Volts to 120 Volts