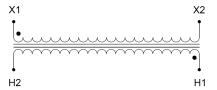

#### **SCHEMATIC/DIAGRAM AND DIMENSION PICTURES**

Single Phase Control Transformer with a capacity of 250VA, transforming 600 Volts to 120 Volts

## **PRODUCT SPECIFICATIONS**

| PRODUCT SPECIFICATIONS     |                                                                                      |
|----------------------------|--------------------------------------------------------------------------------------|
| Weight                     | 10 lbs                                                                               |
| Phases                     | 1                                                                                    |
| Connection                 | 1Ph-CT-SS-SU                                                                         |
| Primary Voltage            | 600                                                                                  |
| Primary Max Current        | <u>0.42A</u>                                                                         |
| Primary Markings           | <u>H1-H2</u>                                                                         |
| Primary Terminals          | <u>Terminals</u>                                                                     |
| Secondary Voltage          | 120                                                                                  |
| Secondary Max Current      | 2.08A                                                                                |
| Secondary Markings         | <u>X1-X2</u>                                                                         |
| Secondary Terminals        | <u>Terminals</u>                                                                     |
| Primary Taps               | N/A                                                                                  |
| Conductor Material         | Copper                                                                               |
| Temperatue Rise            | 80°C                                                                                 |
| Insuation Class            | 130°C (Class B)                                                                      |
| BIL (Insulation) Level     | <u>10kV</u>                                                                          |
| Efficiency (@35% Load) %   | N/A                                                                                  |
| Impedance Range            | <u>5.0 - 7.0%</u>                                                                    |
| Sound (db)                 | 40                                                                                   |
| Enclosure Type             | Core & Coil                                                                          |
| Enclosure Size             | See Core & Coil Chart                                                                |
| Finish/Colour              | N/A                                                                                  |
| Standards & Certifications | CSA Certified File No. LR34493, UL Listed File No. E110286, ISO 9001:2015 Registered |