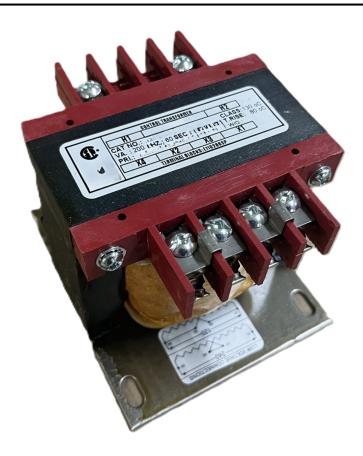

# 250VA 600 VOLTS TO 120 VOLTS SINGLE PHASE CONTROL TRANSFORMER

\$127.55 USD

Single Phase Control Transformer with a capacity of 250VA, transforming 600 Volts to 120 Volts

SKU: CS250J-A

**Categories:** Control Transformers

## **PRODUCT SPECIFICATIONS**

| PRODUCT SPECIFICATIONS     |                                                                                      |
|----------------------------|--------------------------------------------------------------------------------------|
| Weight                     | 10 lbs                                                                               |
| Phases                     | 1                                                                                    |
| Connection                 | 1Ph-CT-SS-SU                                                                         |
| Primary Voltage            | 600                                                                                  |
| Primary Max Current        | <u>0.42A</u>                                                                         |
| Primary Markings           | <u>H1-H2</u>                                                                         |
| Primary Terminals          | <u>Terminals</u>                                                                     |
| Secondary Voltage          | 120                                                                                  |
| Secondary Max Current      | 2.08A                                                                                |
| Secondary Markings         | <u>X1-X2</u>                                                                         |
| Secondary Terminals        | <u>Terminals</u>                                                                     |
| Primary Taps               | N/A                                                                                  |
| Conductor Material         | Copper                                                                               |
| Temperatue Rise            | 80°C                                                                                 |
| Insuation Class            | 130°C (Class B)                                                                      |
| BIL (Insulation) Level     | <u>10kV</u>                                                                          |
| Efficiency (@35% Load) %   | N/A                                                                                  |
| Impedance Range            | <u>5.0 - 7.0%</u>                                                                    |
| Sound (db)                 | 40                                                                                   |
| Enclosure Type             | Core & Coil                                                                          |
| Enclosure Size             | See Core & Coil Chart                                                                |
| Finish/Colour              | N/A                                                                                  |
| Standards & Certifications | CSA Certified File No. LR34493, UL Listed File No. E110286, ISO 9001:2015 Registered |