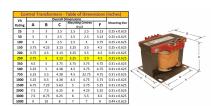

#### **SCHEMATIC/DIAGRAM AND DIMENSION PICTURES**

Single Phase Control Transformer with a capacity of 250VA, transforming 600 Volts to 120 Volts