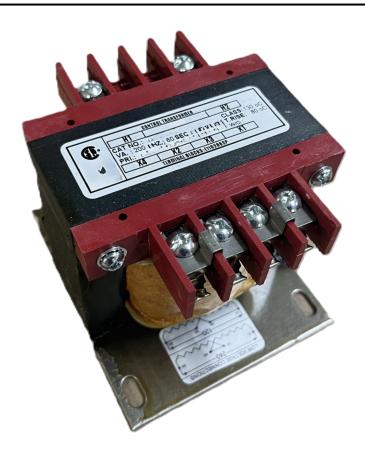

# \$174.72 CAD

Single Phase Control Transformer with a capacity of 250VA, transforming 600 Volts to 120 Volts

SKU: CS250J-A

**Categories:** Control Transformers

#### **SCHEMATIC/DIAGRAM AND DIMENSION PICTURES**

Single Phase Control Transformer with a capacity of 250VA, transforming 600 Volts to 120 Volts