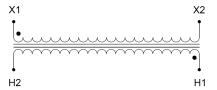

#### **SCHEMATIC/DIAGRAM AND DIMENSION PICTURES**

Single Phase Control Transformer with a capacity of 250VA, transforming 600 Volts to 120 Volts

### **PRODUCT SPECIFICATIONS**

| PRODUCT SPECIFICATIONS     |                                                                                      |
|----------------------------|--------------------------------------------------------------------------------------|
| Weight                     | 10 lbs                                                                               |
| Phases                     | 1                                                                                    |
| Connection                 | 1Ph-CT-SS-SU                                                                         |
| Primary Voltage            | 600                                                                                  |
| Primary Max Current        | <u>0.42A</u>                                                                         |
| Primary Markings           | <u>H1-H2</u>                                                                         |
| Primary Terminals          | <u>Terminals</u>                                                                     |
| Secondary Voltage          | 120                                                                                  |
| Secondary Max Current      | 2.08A                                                                                |
| Secondary Markings         | <u>X1-X2</u>                                                                         |
| Secondary Terminals        | <u>Terminals</u>                                                                     |
| Primary Taps               | N/A                                                                                  |
| Conductor Material         | Copper                                                                               |
| Temperatue Rise            | 80°C                                                                                 |
| Insuation Class            | 130°C (Class B)                                                                      |
| BIL (Insulation) Level     | <u>10kV</u>                                                                          |
| Efficiency (@35% Load) %   | N/A                                                                                  |
| Impedance Range            | <u>5.0 - 7.0%</u>                                                                    |
| Sound (db)                 | 40                                                                                   |
| Enclosure Type             | Core & Coil                                                                          |
| Enclosure Size             | See Core & Coil Chart                                                                |
| Finish/Colour              | N/A                                                                                  |
| Standards & Certifications | CSA Certified File No. LR34493, UL Listed File No. E110286, ISO 9001:2015 Registered |