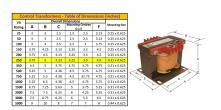

#### SCHEMATIC/DIAGRAM AND DIMENSION PICTURES

Single Phase Control Transformer with a capacity of 250VA, transforming 600 Volts to 120 Volts

### **PRODUCT SPECIFICATIONS**

| PRODUCT SPECIFICATIONS     |                                                                                      |
|----------------------------|--------------------------------------------------------------------------------------|
| Weight                     | 10 lbs                                                                               |
| Phases                     | 1                                                                                    |
| Connection                 | 1Ph-CT-SS-SU                                                                         |
| Primary Voltage            | 600                                                                                  |
| Primary Max Current        | <u>0.42A</u>                                                                         |
| Primary Markings           | <u>H1-H2</u>                                                                         |
| Primary Terminals          | <u>Terminals</u>                                                                     |
| Secondary Voltage          | 120                                                                                  |
| Secondary Max Current      | 2.08A                                                                                |
| Secondary Markings         | <u>X1-X2</u>                                                                         |
| Secondary Terminals        | <u>Terminals</u>                                                                     |
| Primary Taps               | N/A                                                                                  |
| Conductor Material         | Copper                                                                               |
| Temperatue Rise            | 80°C                                                                                 |
| Insuation Class            | 130°C (Class B)                                                                      |
| BIL (Insulation) Level     | <u>10kV</u>                                                                          |
| Efficiency (@35% Load) %   | N/A                                                                                  |
| Impedance Range            | <u>5.0 - 7.0%</u>                                                                    |
| Sound (db)                 | 40                                                                                   |
| Enclosure Type             | Core & Coil                                                                          |
| Enclosure Size             | See Core & Coil Chart                                                                |
| Finish/Colour              | N/A                                                                                  |
| Standards & Certifications | CSA Certified File No. LR34493, UL Listed File No. E110286, ISO 9001:2015 Registered |