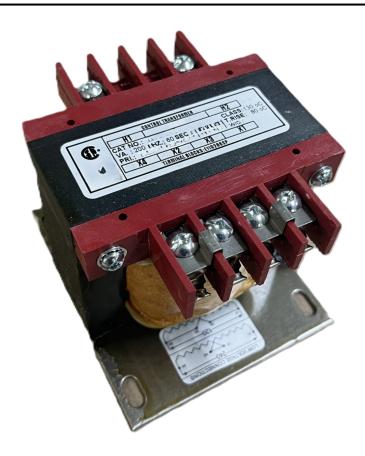

## 250VA 600 VOLTS TO 120 VOLTS SINGLE PHASE CONTROL TRANSFORMER

# 250VA 600 VOLTS TO 120 VOLTS SINGLE PHASE CONTROL TRANSFORMER

# \$174.72 CAD

Single Phase Control Transformer with a capacity of 250VA, transforming 600 Volts to 120 Volts

SKU: CS250J-A

**Categories:** Control Transformers