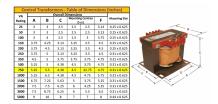

### SCHEMATIC/DIAGRAM AND DIMENSION PICTURES

Single Phase Control Transformer with a capacity of 750VA, transforming 600 Volts to 120 Volts

**OFFICIAL QUOTE** 

#### **PRODUCT SPECIFICATIONS**

| Weight                     | 18 lbs                                                                                                |
|----------------------------|-------------------------------------------------------------------------------------------------------|
| Phases                     | 1                                                                                                     |
| Connection                 | <u>1Ph-CT-SS-SU</u>                                                                                   |
| Primary Voltage            | <u>600</u>                                                                                            |
| Primary Max Current        | <u>1.25A</u>                                                                                          |
| Primary Markings           | <u>H1-H2</u>                                                                                          |
| Primary Terminals          | Terminals                                                                                             |
| Secondary Voltage          | 120                                                                                                   |
| Secondary Max Current      | <u>6.25A</u>                                                                                          |
| Secondary Markings         | <u>X1-X2</u>                                                                                          |
| Secondary Terminals        | Terminals                                                                                             |
| Primary Taps               | N/A                                                                                                   |
| Conductor Material         | <u>Copper</u>                                                                                         |
| Temperatue Rise            | <u>115°C</u>                                                                                          |
| Insuation Class            | <u>180°C (Class F)</u>                                                                                |
| BIL (Insulation) Level     | <u>10kV</u>                                                                                           |
| Efficiency (@35% Load) %   | N/A                                                                                                   |
| Impedance Range            | <u>5.0 – 7.0%</u>                                                                                     |
| Sound (db)                 | <u>40</u>                                                                                             |
| Enclosure Type             | Core & Coil                                                                                           |
| Enclosure Size             | See Core & Coil Chart                                                                                 |
| Finish/Colour              | N/A                                                                                                   |
| Standards & Certifications | <u>CSA Certified File No. LR34493, UL Listed File No. E110286, ISO 9001:2015</u><br><u>Registered</u> |