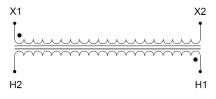

### SCHEMATIC/DIAGRAM AND DIMENSION PICTURES

Single Phase Control Transformer with a capacity of 750VA, transforming 600 Volts to 120 Volts

**OFFICIAL QUOTE** 

#### **PRODUCT SPECIFICATIONS**

| Weight                     | 18 lbs                                                                                                |
|----------------------------|-------------------------------------------------------------------------------------------------------|
| Phases                     | 1                                                                                                     |
| Connection                 | <u>1Ph-CT-SS-SU</u>                                                                                   |
| Primary Voltage            | <u>600</u>                                                                                            |
| Primary Max Current        | <u>1.25A</u>                                                                                          |
| Primary Markings           | <u>H1-H2</u>                                                                                          |
| Primary Terminals          | Terminals                                                                                             |
| Secondary Voltage          | 120                                                                                                   |
| Secondary Max Current      | <u>6.25A</u>                                                                                          |
| Secondary Markings         | <u>X1-X2</u>                                                                                          |
| Secondary Terminals        | Terminals                                                                                             |
| Primary Taps               | N/A                                                                                                   |
| Conductor Material         | <u>Copper</u>                                                                                         |
| Temperatue Rise            | <u>115°C</u>                                                                                          |
| Insuation Class            | <u>180°C (Class F)</u>                                                                                |
| BIL (Insulation) Level     | <u>10kV</u>                                                                                           |
| Efficiency (@35% Load) %   | N/A                                                                                                   |
| Impedance Range            | <u>5.0 – 7.0%</u>                                                                                     |
| Sound (db)                 | <u>40</u>                                                                                             |
| Enclosure Type             | Core & Coil                                                                                           |
| Enclosure Size             | See Core & Coil Chart                                                                                 |
| Finish/Colour              | N/A                                                                                                   |
| Standards & Certifications | <u>CSA Certified File No. LR34493, UL Listed File No. E110286, ISO 9001:2015</u><br><u>Registered</u> |