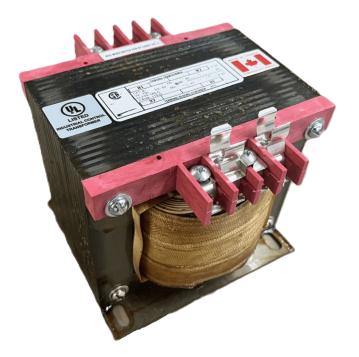

### SCHEMATIC/DIAGRAM AND DIMENSION PICTURES

Single Phase Control Transformer with a capacity of 750VA, transforming 600 Volts to 120 Volts

**OFFICIAL QUOTE** 

#### **PRODUCT SPECIFICATIONS**

| Weight                     | 18 lbs                                                                                                |
|----------------------------|-------------------------------------------------------------------------------------------------------|
| Phases                     | 1                                                                                                     |
| Connection                 | <u>1Ph-CT-SS-SU</u>                                                                                   |
| Primary Voltage            | <u>600</u>                                                                                            |
| Primary Max Current        | <u>1.25A</u>                                                                                          |
| Primary Markings           | <u>H1-H2</u>                                                                                          |
| Primary Terminals          | Terminals                                                                                             |
| Secondary Voltage          | 120                                                                                                   |
| Secondary Max Current      | <u>6.25A</u>                                                                                          |
| Secondary Markings         | <u>X1-X2</u>                                                                                          |
| Secondary Terminals        | Terminals                                                                                             |
| Primary Taps               | N/A                                                                                                   |
| Conductor Material         | <u>Copper</u>                                                                                         |
| Temperatue Rise            | <u>115°C</u>                                                                                          |
| Insuation Class            | <u>180°C (Class F)</u>                                                                                |
| BIL (Insulation) Level     | <u>10kV</u>                                                                                           |
| Efficiency (@35% Load) %   | N/A                                                                                                   |
| Impedance Range            | <u>5.0 – 7.0%</u>                                                                                     |
| Sound (db)                 | <u>40</u>                                                                                             |
| Enclosure Type             | Core & Coil                                                                                           |
| Enclosure Size             | See Core & Coil Chart                                                                                 |
| Finish/Colour              | N/A                                                                                                   |
| Standards & Certifications | <u>CSA Certified File No. LR34493, UL Listed File No. E110286, ISO 9001:2015</u><br><u>Registered</u> |