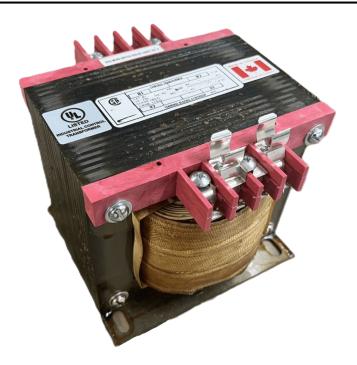

# 750VA 600 VOLTS TO 120 VOLTS SINGLE PHASE CONTROL TRANSFORMER

\$382.20 CAD

Single Phase Control Transformer with a capacity of 750VA, transforming 600 Volts to 120 Volts

SKU: CS750J-A

**Categories:** Control Transformers

#### SCHEMATIC/DIAGRAM AND DIMENSION PICTURES

Single Phase Control Transformer with a capacity of 750VA, transforming 600 Volts to 120 Volts