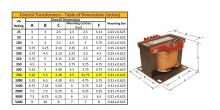

#### SCHEMATIC/DIAGRAM AND DIMENSION PICTURES

Single Phase Control Transformer with a capacity of 750VA, transforming 600 Volts to 120 Volts

### **PRODUCT SPECIFICATIONS**

| PRODUCT SPECIFICATIONS     |                                                                                      |
|----------------------------|--------------------------------------------------------------------------------------|
| Weight                     | 18 lbs                                                                               |
| Phases                     | 1                                                                                    |
| Connection                 | 1Ph-CT-SS-SU                                                                         |
| Primary Voltage            | 600                                                                                  |
| Primary Max Current        | 1.25A                                                                                |
| Primary Markings           | H1-H2                                                                                |
| Primary Terminals          | <u>Terminals</u>                                                                     |
| Secondary Voltage          | 120                                                                                  |
| Secondary Max Current      | 6.25A                                                                                |
| Secondary Markings         | <u>X1-X2</u>                                                                         |
| Secondary Terminals        | <u>Terminals</u>                                                                     |
| Primary Taps               | N/A                                                                                  |
| Conductor Material         | Copper                                                                               |
| Temperatue Rise            | <u>115°C</u>                                                                         |
| Insuation Class            | 180°C (Class F)                                                                      |
| BIL (Insulation) Level     | <u>10kV</u>                                                                          |
| Efficiency (@35% Load) %   | N/A                                                                                  |
| Impedance Range            | <u>5.0 – 7.0%</u>                                                                    |
| Sound (db)                 | 40                                                                                   |
| Enclosure Type             | Core & Coil                                                                          |
| Enclosure Size             | See Core & Coil Chart                                                                |
| Finish/Colour              | N/A                                                                                  |
| Standards & Certifications | CSA Certified File No. LR34493, UL Listed File No. E110286, ISO 9001:2015 Registered |