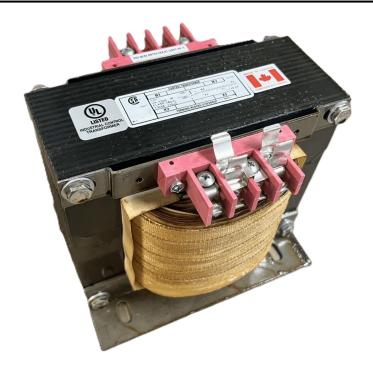

# 2000VA 600 VOLTS TO 120 VOLTS SINGLE PHASE CONTROL TRANSFORMER

\$465.01 USD

Single Phase Control Transformer with a capacity of 2000VA, transforming 600 Volts to 120 Volts

**SKU:** CS2000J-A

**Categories:** Control Transformers

#### **SCHEMATIC/DIAGRAM AND DIMENSION PICTURES**

Single Phase Control Transformer with a capacity of 2000VA, transforming 600 Volts to 120 Volts