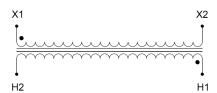

#### **SCHEMATIC/DIAGRAM AND DIMENSION PICTURES**

Single Phase Control Transformer with a capacity of 2000VA, transforming 600 Volts to 120 Volts

## **PRODUCT SPECIFICATIONS**

| Weight                     | 50 lbs                                                                               |
|----------------------------|--------------------------------------------------------------------------------------|
| Phases                     | 1                                                                                    |
| Connection                 | 1Ph-CT-SS-SU                                                                         |
| Primary Voltage            | 600                                                                                  |
| Primary Max Current        | 3.33A                                                                                |
| Primary Markings           | <u>H1-H2</u>                                                                         |
| Primary Terminals          | <u>Terminals</u>                                                                     |
| Secondary Voltage          | 120                                                                                  |
| Secondary Max Current      | 16.67A                                                                               |
| Secondary Markings         | <u>X1-X2</u>                                                                         |
| Secondary Terminals        | <u>Terminals</u>                                                                     |
| Primary Taps               | N/A                                                                                  |
| Conductor Material         | Copper                                                                               |
| Temperatue Rise            | 115°C                                                                                |
| Insuation Class            | 180°C (Class F)                                                                      |
| BIL (Insulation) Level     | <u>10kV</u>                                                                          |
| Efficiency (@35% Load) %   | N/A                                                                                  |
| Impedance Range            | <u>5.0 – 7.0%</u>                                                                    |
| Sound (db)                 | 40                                                                                   |
| Enclosure Type             | Core & Coil                                                                          |
| Enclosure Size             | See Core & Coil Chart                                                                |
| Finish/Colour              | N/A                                                                                  |
| Standards & Certifications | CSA Certified File No. LR34493, UL Listed File No. E110286, ISO 9001:2015 Registered |