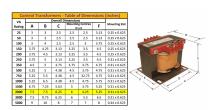

#### **SCHEMATIC/DIAGRAM AND DIMENSION PICTURES**

Single Phase Control Transformer with a capacity of 2000VA, transforming 600 Volts to 120 Volts