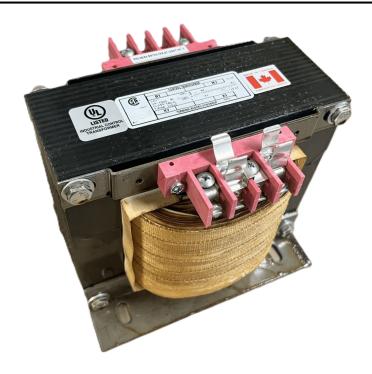

### 2000VA 600 VOLTS TO 120 VOLTS SINGLE PHASE CONTROL TRANSFORMER

# 2000VA 600 VOLTS TO 120 VOLTS SINGLE PHASE CONTROL TRANSFORMER

# \$637.00 CAD

Single Phase Control Transformer with a capacity of 2000VA, transforming 600 Volts to 120 Volts

**SKU:** CS2000J-A

**Categories:** Control Transformers

#### **PRODUCT SPECIFICATIONS**

| PRODUCT SPECIFICATIONS     |                                                                                      |
|----------------------------|--------------------------------------------------------------------------------------|
| Weight                     | 50 lbs                                                                               |
| Phases                     | 1                                                                                    |
| Connection                 | 1Ph-CT-SS-SU                                                                         |
| Primary Voltage            | 600                                                                                  |
| Primary Max Current        | 3.33A                                                                                |
| Primary Markings           | H1-H2                                                                                |
| Primary Terminals          | <u>Terminals</u>                                                                     |
| Secondary Voltage          | 120                                                                                  |
| Secondary Max Current      | 16.67A                                                                               |
| Secondary Markings         | <u>X1-X2</u>                                                                         |
| Secondary Terminals        | <u>Terminals</u>                                                                     |
| Primary Taps               | N/A                                                                                  |
| Conductor Material         | Copper                                                                               |
| Temperatue Rise            | <u>115°C</u>                                                                         |
| Insuation Class            | 180°C (Class F)                                                                      |
| BIL (Insulation) Level     | <u>10kV</u>                                                                          |
| Efficiency (@35% Load) %   | N/A                                                                                  |
| Impedance Range            | <u>5.0 - 7.0%</u>                                                                    |
| Sound (db)                 | 40                                                                                   |
| Enclosure Type             | Core & Coil                                                                          |
| Enclosure Size             | See Core & Coil Chart                                                                |
| Finish/Colour              | N/A                                                                                  |
| Standards & Certifications | CSA Certified File No. LR34493, UL Listed File No. E110286, ISO 9001:2015 Registered |