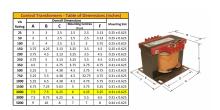

#### **SCHEMATIC/DIAGRAM AND DIMENSION PICTURES**

Single Phase Control Transformer with a capacity of 2000VA, transforming 600 Volts to 120 Volts