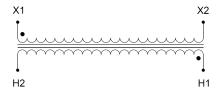

#### **SCHEMATIC/DIAGRAM AND DIMENSION PICTURES**

Single Phase Control Transformer with a capacity of 2000VA, transforming 600 Volts to 120 Volts

#### **PRODUCT SPECIFICATIONS**

| PRODUCT SPECIFICATIONS     |                                                                                      |
|----------------------------|--------------------------------------------------------------------------------------|
| Weight                     | 50 lbs                                                                               |
| Phases                     | 1                                                                                    |
| Connection                 | 1Ph-CT-SS-SU                                                                         |
| Primary Voltage            | 600                                                                                  |
| Primary Max Current        | 3.33A                                                                                |
| Primary Markings           | H1-H2                                                                                |
| Primary Terminals          | <u>Terminals</u>                                                                     |
| Secondary Voltage          | 120                                                                                  |
| Secondary Max Current      | 16.67A                                                                               |
| Secondary Markings         | <u>X1-X2</u>                                                                         |
| Secondary Terminals        | <u>Terminals</u>                                                                     |
| Primary Taps               | N/A                                                                                  |
| Conductor Material         | Copper                                                                               |
| Temperatue Rise            | <u>115°C</u>                                                                         |
| Insuation Class            | 180°C (Class F)                                                                      |
| BIL (Insulation) Level     | <u>10kV</u>                                                                          |
| Efficiency (@35% Load) %   | N/A                                                                                  |
| Impedance Range            | <u>5.0 - 7.0%</u>                                                                    |
| Sound (db)                 | 40                                                                                   |
| Enclosure Type             | Core & Coil                                                                          |
| Enclosure Size             | See Core & Coil Chart                                                                |
| Finish/Colour              | N/A                                                                                  |
| Standards & Certifications | CSA Certified File No. LR34493, UL Listed File No. E110286, ISO 9001:2015 Registered |