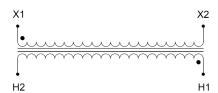

#### **SCHEMATIC/DIAGRAM AND DIMENSION PICTURES**

Single Phase Control Transformer with a capacity of 2000VA, transforming 600 Volts to 120 Volts

#### **PRODUCT SPECIFICATIONS**

| PRODUCT SPECIFICATIONS     |                                                                                      |
|----------------------------|--------------------------------------------------------------------------------------|
| Weight                     | 50 lbs                                                                               |
| Phases                     | 1                                                                                    |
| Connection                 | 1Ph-CT-SS-SU                                                                         |
| Primary Voltage            | 600                                                                                  |
| Primary Max Current        | 3.33A                                                                                |
| Primary Markings           | H1-H2                                                                                |
| Primary Terminals          | <u>Terminals</u>                                                                     |
| Secondary Voltage          | 120                                                                                  |
| Secondary Max Current      | 16.67A                                                                               |
| Secondary Markings         | <u>X1-X2</u>                                                                         |
| Secondary Terminals        | <u>Terminals</u>                                                                     |
| Primary Taps               | N/A                                                                                  |
| Conductor Material         | Copper                                                                               |
| Temperatue Rise            | <u>115°C</u>                                                                         |
| Insuation Class            | 180°C (Class F)                                                                      |
| BIL (Insulation) Level     | <u>10kV</u>                                                                          |
| Efficiency (@35% Load) %   | N/A                                                                                  |
| Impedance Range            | <u>5.0 - 7.0%</u>                                                                    |
| Sound (db)                 | 40                                                                                   |
| Enclosure Type             | Core & Coil                                                                          |
| Enclosure Size             | See Core & Coil Chart                                                                |
| Finish/Colour              | N/A                                                                                  |
| Standards & Certifications | CSA Certified File No. LR34493, UL Listed File No. E110286, ISO 9001:2015 Registered |