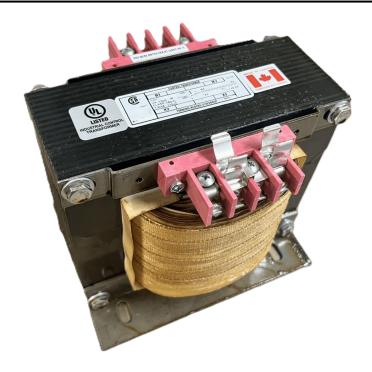

### 2000VA 600 VOLTS TO 120 VOLTS SINGLE PHASE CONTROL TRANSFORMER

# 2000VA 600 VOLTS TO 120 VOLTS SINGLE PHASE CONTROL TRANSFORMER

# \$637.00 CAD

Single Phase Control Transformer with a capacity of 2000VA, transforming 600 Volts to 120 Volts

**SKU:** CS2000J-A

**Categories:** Control Transformers