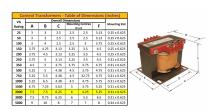

#### **SCHEMATIC/DIAGRAM AND DIMENSION PICTURES**

Single Phase Control Transformer with a capacity of 2000VA, transforming 600 Volts to 120 Volts

#### **PRODUCT SPECIFICATIONS**

| PRODUCT SPECIFICATIONS     |                                                                                      |
|----------------------------|--------------------------------------------------------------------------------------|
| Weight                     | 50 lbs                                                                               |
| Phases                     | 1                                                                                    |
| Connection                 | 1Ph-CT-SS-SU                                                                         |
| Primary Voltage            | 600                                                                                  |
| Primary Max Current        | 3.33A                                                                                |
| Primary Markings           | H1-H2                                                                                |
| Primary Terminals          | <u>Terminals</u>                                                                     |
| Secondary Voltage          | 120                                                                                  |
| Secondary Max Current      | 16.67A                                                                               |
| Secondary Markings         | <u>X1-X2</u>                                                                         |
| Secondary Terminals        | <u>Terminals</u>                                                                     |
| Primary Taps               | N/A                                                                                  |
| Conductor Material         | Copper                                                                               |
| Temperatue Rise            | <u>115°C</u>                                                                         |
| Insuation Class            | 180°C (Class F)                                                                      |
| BIL (Insulation) Level     | <u>10kV</u>                                                                          |
| Efficiency (@35% Load) %   | N/A                                                                                  |
| Impedance Range            | <u>5.0 - 7.0%</u>                                                                    |
| Sound (db)                 | 40                                                                                   |
| Enclosure Type             | Core & Coil                                                                          |
| Enclosure Size             | See Core & Coil Chart                                                                |
| Finish/Colour              | N/A                                                                                  |
| Standards & Certifications | CSA Certified File No. LR34493, UL Listed File No. E110286, ISO 9001:2015 Registered |