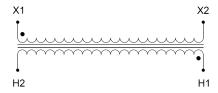

#### **SCHEMATIC/DIAGRAM AND DIMENSION PICTURES**

Single Phase Control Transformer with a capacity of 2000VA, transforming 600 Volts to 120 Volts

## **PRODUCT SPECIFICATIONS**

| PRODUCT SPECIFICATIONS     |                                                                                      |
|----------------------------|--------------------------------------------------------------------------------------|
| Weight                     | 50 lbs                                                                               |
| Phases                     | 1                                                                                    |
| Connection                 | 1Ph-CT-SS-SU                                                                         |
| Primary Voltage            | 600                                                                                  |
| Primary Max Current        | 3.33A                                                                                |
| Primary Markings           | H1-H2                                                                                |
| Primary Terminals          | <u>Terminals</u>                                                                     |
| Secondary Voltage          | 120                                                                                  |
| Secondary Max Current      | 16.67A                                                                               |
| Secondary Markings         | <u>X1-X2</u>                                                                         |
| Secondary Terminals        | <u>Terminals</u>                                                                     |
| Primary Taps               | N/A                                                                                  |
| Conductor Material         | Copper                                                                               |
| Temperatue Rise            | <u>115°C</u>                                                                         |
| Insuation Class            | 180°C (Class F)                                                                      |
| BIL (Insulation) Level     | <u>10kV</u>                                                                          |
| Efficiency (@35% Load) %   | N/A                                                                                  |
| Impedance Range            | <u>5.0 - 7.0%</u>                                                                    |
| Sound (db)                 | 40                                                                                   |
| Enclosure Type             | Core & Coil                                                                          |
| Enclosure Size             | See Core & Coil Chart                                                                |
| Finish/Colour              | N/A                                                                                  |
| Standards & Certifications | CSA Certified File No. LR34493, UL Listed File No. E110286, ISO 9001:2015 Registered |