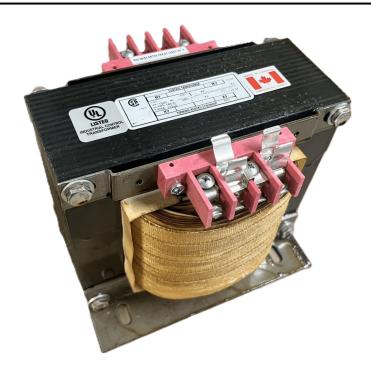

# 2000VA 600 VOLTS TO 120 VOLTS SINGLE PHASE CONTROL TRANSFORMER

\$637.00 CAD

Single Phase Control Transformer with a capacity of 2000VA, transforming 600 Volts to 120 Volts

**SKU:** CS2000J-A

**Categories:** Control Transformers

#### **SCHEMATIC/DIAGRAM AND DIMENSION PICTURES**

Single Phase Control Transformer with a capacity of 2000VA, transforming 600 Volts to 120 Volts