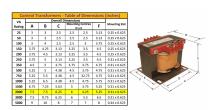

#### **SCHEMATIC/DIAGRAM AND DIMENSION PICTURES**

Single Phase Control Transformer with a capacity of 2000VA, transforming 600 Volts to 120 Volts

## **PRODUCT SPECIFICATIONS**

| PRODUCT SPECIFICATIONS     |                                                                                      |
|----------------------------|--------------------------------------------------------------------------------------|
| Weight                     | 50 lbs                                                                               |
| Phases                     | 1                                                                                    |
| Connection                 | 1Ph-CT-SS-SU                                                                         |
| Primary Voltage            | 600                                                                                  |
| Primary Max Current        | 3.33A                                                                                |
| Primary Markings           | H1-H2                                                                                |
| Primary Terminals          | <u>Terminals</u>                                                                     |
| Secondary Voltage          | 120                                                                                  |
| Secondary Max Current      | 16.67A                                                                               |
| Secondary Markings         | <u>X1-X2</u>                                                                         |
| Secondary Terminals        | <u>Terminals</u>                                                                     |
| Primary Taps               | N/A                                                                                  |
| Conductor Material         | Copper                                                                               |
| Temperatue Rise            | <u>115°C</u>                                                                         |
| Insuation Class            | 180°C (Class F)                                                                      |
| BIL (Insulation) Level     | <u>10kV</u>                                                                          |
| Efficiency (@35% Load) %   | N/A                                                                                  |
| Impedance Range            | <u>5.0 - 7.0%</u>                                                                    |
| Sound (db)                 | 40                                                                                   |
| Enclosure Type             | Core & Coil                                                                          |
| Enclosure Size             | See Core & Coil Chart                                                                |
| Finish/Colour              | N/A                                                                                  |
| Standards & Certifications | CSA Certified File No. LR34493, UL Listed File No. E110286, ISO 9001:2015 Registered |