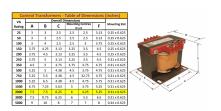

#### **SCHEMATIC/DIAGRAM AND DIMENSION PICTURES**

Single Phase Control Transformer with a capacity of 2000VA, transforming 600 Volts to 120 Volts

### **PRODUCT SPECIFICATIONS**

| PRODUCT SPECIFICATIONS     |                                                                                      |
|----------------------------|--------------------------------------------------------------------------------------|
| Weight                     | 50 lbs                                                                               |
| Phases                     | 1                                                                                    |
| Connection                 | 1Ph-CT-SS-SU                                                                         |
| Primary Voltage            | 600                                                                                  |
| Primary Max Current        | 3.33A                                                                                |
| Primary Markings           | H1-H2                                                                                |
| Primary Terminals          | <u>Terminals</u>                                                                     |
| Secondary Voltage          | 120                                                                                  |
| Secondary Max Current      | 16.67A                                                                               |
| Secondary Markings         | <u>X1-X2</u>                                                                         |
| Secondary Terminals        | <u>Terminals</u>                                                                     |
| Primary Taps               | N/A                                                                                  |
| Conductor Material         | Copper                                                                               |
| Temperatue Rise            | <u>115°C</u>                                                                         |
| Insuation Class            | 180°C (Class F)                                                                      |
| BIL (Insulation) Level     | <u>10kV</u>                                                                          |
| Efficiency (@35% Load) %   | N/A                                                                                  |
| Impedance Range            | <u>5.0 - 7.0%</u>                                                                    |
| Sound (db)                 | 40                                                                                   |
| Enclosure Type             | Core & Coil                                                                          |
| Enclosure Size             | See Core & Coil Chart                                                                |
| Finish/Colour              | N/A                                                                                  |
| Standards & Certifications | CSA Certified File No. LR34493, UL Listed File No. E110286, ISO 9001:2015 Registered |