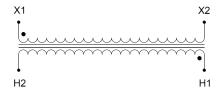

#### **SCHEMATIC/DIAGRAM AND DIMENSION PICTURES**

Single Phase Control Transformer with a capacity of 2000VA, transforming 600 Volts to 120 Volts

### **PRODUCT SPECIFICATIONS**

| PRODUCT SPECIFICATIONS     |                                                                                      |
|----------------------------|--------------------------------------------------------------------------------------|
| Weight                     | 50 lbs                                                                               |
| Phases                     | 1                                                                                    |
| Connection                 | 1Ph-CT-SS-SU                                                                         |
| Primary Voltage            | 600                                                                                  |
| Primary Max Current        | 3.33A                                                                                |
| Primary Markings           | H1-H2                                                                                |
| Primary Terminals          | <u>Terminals</u>                                                                     |
| Secondary Voltage          | 120                                                                                  |
| Secondary Max Current      | 16.67A                                                                               |
| Secondary Markings         | <u>X1-X2</u>                                                                         |
| Secondary Terminals        | <u>Terminals</u>                                                                     |
| Primary Taps               | N/A                                                                                  |
| Conductor Material         | Copper                                                                               |
| Temperatue Rise            | <u>115°C</u>                                                                         |
| Insuation Class            | 180°C (Class F)                                                                      |
| BIL (Insulation) Level     | <u>10kV</u>                                                                          |
| Efficiency (@35% Load) %   | N/A                                                                                  |
| Impedance Range            | <u>5.0 - 7.0%</u>                                                                    |
| Sound (db)                 | 40                                                                                   |
| Enclosure Type             | Core & Coil                                                                          |
| Enclosure Size             | See Core & Coil Chart                                                                |
| Finish/Colour              | N/A                                                                                  |
| Standards & Certifications | CSA Certified File No. LR34493, UL Listed File No. E110286, ISO 9001:2015 Registered |