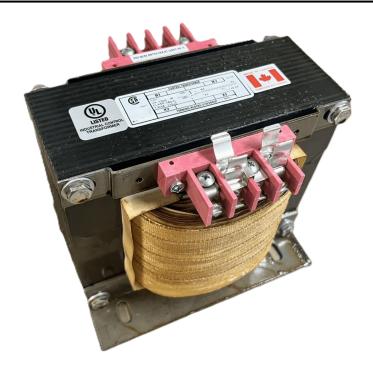

# 2000VA 600 VOLTS TO 120 VOLTS SINGLE PHASE CONTROL TRANSFORMER

\$637.00 CAD

Single Phase Control Transformer with a capacity of 2000VA, transforming 600 Volts to 120 Volts

**SKU:** CS2000J-A

**Categories:** Control Transformers

#### **SCHEMATIC/DIAGRAM AND DIMENSION PICTURES**

Single Phase Control Transformer with a capacity of 2000VA, transforming 600 Volts to 120 Volts