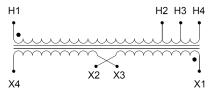

### SCHEMATIC/DIAGRAM AND DIMENSION PICTURES

Single Phase Isolation Transformer with a capacity of 1kVA, transforming 416 Volts to 220/440 Volts

**OFFICIAL QUOTE** 