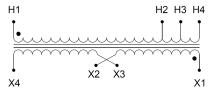

### SCHEMATIC/DIAGRAM AND DIMENSION PICTURES

Single Phase Isolation Transformer with a capacity of 1kVA, transforming 416 Volts to 220/440 Volts

**OFFICIAL QUOTE** 

### **PRODUCT SPECIFICATIONS**

| Weight                     | 35 lbs                                                                                  |
|----------------------------|-----------------------------------------------------------------------------------------|
| Phases                     | 1                                                                                       |
| kVA                        | 1                                                                                       |
| Connection                 | 1Ph-1coil-3T-SD                                                                         |
| Primary Voltage            | <u>416</u>                                                                              |
| Primary Max Current        | <u>2.4A</u>                                                                             |
| Primary Markings           | <u>H1-H2</u>                                                                            |
| Primary Terminals          | <u>#2-14 AWG</u>                                                                        |
| Secondary Voltage          | 220/440                                                                                 |
| Secondary Max Current      | <u>4.55A</u>                                                                            |
| Secondary Markings         | <u>X1-X2</u>                                                                            |
| Secondary Terminals        | <u>#2-14 AWG</u>                                                                        |
| Primary Taps               | <u>+/-1 x 5%</u>                                                                        |
| Conductor Material         | <u>Copper</u>                                                                           |
| BIL (Insulation) Level     | <u>10kV</u>                                                                             |
| Efficiency (@35% Load) %   | N/A                                                                                     |
| Impedance Range            | <u>5.0 – 7.0%</u>                                                                       |
| Sound (db)                 | <u>40</u>                                                                               |
| Enclosure Type             | NEMA 1                                                                                  |
| Enclosure Size             | <u>E1-0</u>                                                                             |
| Finish/Colour              | Polyester Powder Coat – ANSI/ASA 61 Grey                                                |
| Standards & Certifications | CSA Certified File No. LR34493, UL Listed File No. E108255, ISO 9001:2015<br>Registered |
| Temperatue Rise            | <u>115°C</u>                                                                            |