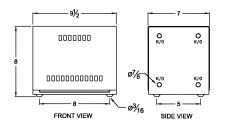

### SCHEMATIC/DIAGRAM AND DIMENSION PICTURES

Single Phase Isolation Transformer with a capacity of 1kVA, transforming 416 Volts to 220/440 Volts

**OFFICIAL QUOTE** 