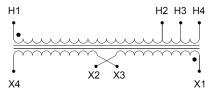

### SCHEMATIC/DIAGRAM AND DIMENSION PICTURES

Single Phase Isolation Transformer with a capacity of 1kVA, transforming 416 Volts to 220/440 Volts

**OFFICIAL QUOTE** 

### **PRODUCT SPECIFICATIONS**

| Weight                     | 35 lbs                                                                                  |
|----------------------------|-----------------------------------------------------------------------------------------|
| Phases                     | 1                                                                                       |
| kVA                        | 1                                                                                       |
| Connection                 | 1Ph-1coil-3T-SD                                                                         |
| Primary Voltage            | <u>416</u>                                                                              |
| Primary Max Current        | <u>2.4A</u>                                                                             |
| Primary Markings           | <u>H1-H2</u>                                                                            |
| Primary Terminals          | <u>#2-14 AWG</u>                                                                        |
| Secondary Voltage          | 220/440                                                                                 |
| Secondary Max Current      | <u>4.55A</u>                                                                            |
| Secondary Markings         | <u>X1-X2</u>                                                                            |
| Secondary Terminals        | <u>#2-14 AWG</u>                                                                        |
| Primary Taps               | <u>+/- 1 x 5%</u>                                                                       |
| Conductor Material         | <u>Copper</u>                                                                           |
| BIL (Insulation) Level     | <u>10kV</u>                                                                             |
| Efficiency (@35% Load) %   | N/A                                                                                     |
| Impedance Range            | <u>5.0 – 7.0%</u>                                                                       |
| Sound (db)                 | <u>40</u>                                                                               |
| Enclosure Type             | NEMA 1                                                                                  |
| Enclosure Size             | <u>E1-0</u>                                                                             |
| Finish/Colour              | Polyester Powder Coat – ANSI/ASA 61 Grey                                                |
| Standards & Certifications | CSA Certified File No. LR34493, UL Listed File No. E108255, ISO 9001:2015<br>Registered |
| Temperatue Rise            | <u>115°C</u>                                                                            |