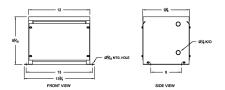

#### **SCHEMATIC/DIAGRAM AND DIMENSION PICTURES**

Single Phase Isolation Transformer with a capacity of 2kVA, transforming 240 Volts to 110/220 Volts