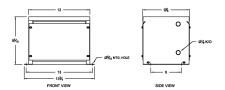

#### **SCHEMATIC/DIAGRAM AND DIMENSION PICTURES**

Single Phase Isolation Transformer with a capacity of 3kVA, transforming 415 Volts to 220/440 Volts