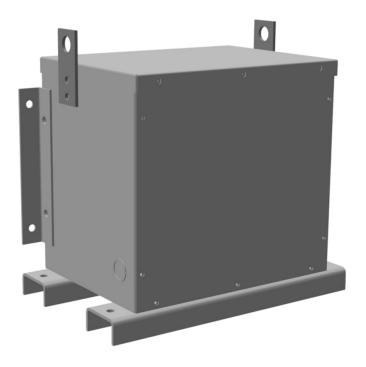

# 6KVA 480 VOLTS TO 208 VOLTS THREE PHASE ENCAPSULATED AUTOTRANSFORMER

# 6KVA 480 VOLTS TO 208 VOLTS THREE PHASE ENCAPSULATED AUTOTRANSFORMER

\$1,688.00 CAD

Three Phase Encapsulated Autotransformer with a capacity of 6kVA, transforming 480Y Volts to 208Y Volts

SKU: RC6H-B/EP

#### **SCHEMATIC/DIAGRAM AND DIMENSION PICTURES**

Three Phase Encapsulated Autotransformer with a capacity of 6kVA, transforming 480Y Volts to 208Y Volts