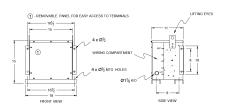

#### **SCHEMATIC/DIAGRAM AND DIMENSION PICTURES**

Three Phase Encapsulated Autotransformer with a capacity of 6kVA, transforming 480Y Volts to 208Y Volts