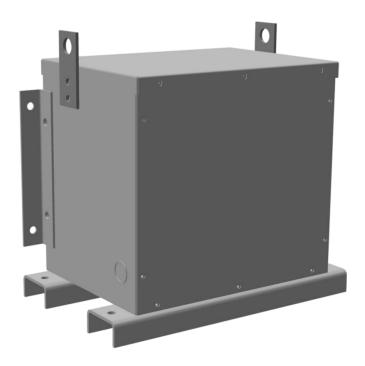

# 6KVA 480 VOLTS TO 208 VOLTS THREE PHASE ENCAPSULATED AUTOTRANSFORMER

\$1,688.00 CAD

Three Phase Encapsulated Autotransformer with a capacity of 6kVA, transforming 480Y Volts to 208Y Volts

SKU: RC6H-B/EP

#### **SCHEMATIC/DIAGRAM AND DIMENSION PICTURES**

Three Phase Encapsulated Autotransformer with a capacity of 6kVA, transforming 480Y Volts to 208Y Volts