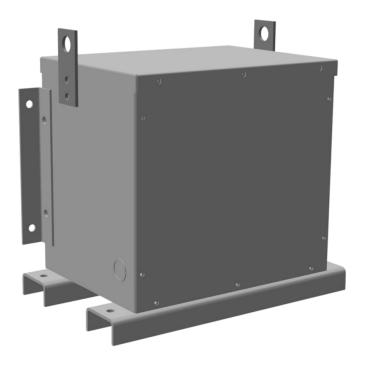

# 6KVA 480 VOLTS TO 208 VOLTS THREE PHASE ENCAPSULATED AUTOTRANSFORMER

\$1,688.00 CAD

Three Phase Encapsulated Autotransformer with a capacity of 6kVA, transforming 480Y Volts to 208Y Volts

SKU: RC6H-B/EP

#### **SCHEMATIC/DIAGRAM AND DIMENSION PICTURES**

Three Phase Encapsulated Autotransformer with a capacity of 6kVA, transforming 480Y Volts to 208Y Volts