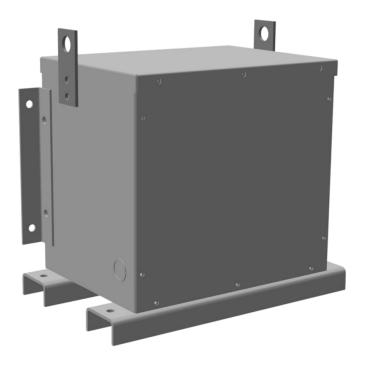

# 6KVA 480 VOLTS TO 208 VOLTS THREE PHASE ENCAPSULATED AUTOTRANSFORMER

\$1,688.00 CAD

Three Phase Encapsulated Autotransformer with a capacity of 6kVA, transforming 480Y Volts to 208Y Volts

SKU: RC6H-B/EP

## **PRODUCT SPECIFICATIONS**

| Weight                     | 260 lbs                                                                              |
|----------------------------|--------------------------------------------------------------------------------------|
| Phases                     | 3                                                                                    |
| kVA                        | <u>6</u>                                                                             |
| Connection                 | 3PhA-NT-1                                                                            |
| Primary Voltage            | 480                                                                                  |
| Primary Markings           | H1-H2-H3                                                                             |
| Primary Terminals          | #2-14 AWG                                                                            |
| Secondary Voltage          | 208                                                                                  |
| Secondary Markings         | X1-X2-X3                                                                             |
| Secondary Terminals        | #2-14 AWG                                                                            |
| Primary Taps               | N/A                                                                                  |
| Conductor Material         | Copper                                                                               |
| BIL (Insulation) Level     | 10kV                                                                                 |
| Efficiency (@35% Load) %   | N/A                                                                                  |
| Impedance Range            | <u>0.5 – 1.5%</u>                                                                    |
| Sound (db)                 | 40                                                                                   |
| Enclosure Type             | NEMA 3R Indoor                                                                       |
| Enclosure Size             | <u>E3R-3PEP-2</u>                                                                    |
| Finish/Colour              | Polyester Powder Coat - ANSI/ASA 61 Grey                                             |
| Standards & Certifications | CSA Certified File No. LR34493, UL Listed File No. E108255, ISO 9001:2015 Registered |
| Temperatue Rise            | 130°C                                                                                |
| Insuation Class            | 200°C (Class N)                                                                      |