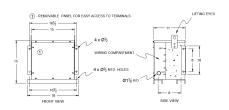

#### **SCHEMATIC/DIAGRAM AND DIMENSION PICTURES**

Three Phase Encapsulated Autotransformer with a capacity of 6kVA, transforming 480Y Volts to 208Y Volts