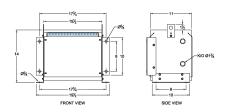

#### **SCHEMATIC/DIAGRAM AND DIMENSION PICTURES**

Three Phase Autotransformer with a capacity of 6kVA, transforming 347Y Volts to 110Y Volts