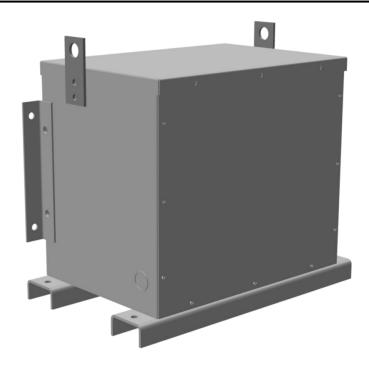

# 15KVA 480 VOLTS TO 240 VOLTS THREE PHASE ENCAPSULATED AUTOTRANSFORMER

\$1,861.50 USD

Three Phase Encapsulated Autotransformer with a capacity of 15kVA, transforming 480Y Volts to 240Y Volts

SKU: RC15H-C/EP

#### SCHEMATIC/DIAGRAM AND DIMENSION PICTURES

Three Phase Encapsulated Autotransformer with a capacity of 15kVA, transforming 480Y Volts to 240Y Volts