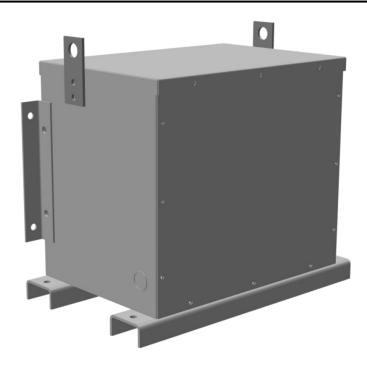

# 15KVA 480 VOLTS TO 240 VOLTS THREE PHASE ENCAPSULATED AUTOTRANSFORMER

\$2,550.00 CAD

Three Phase Encapsulated Autotransformer with a capacity of 15kVA, transforming 480Y Volts to 240Y Volts

SKU: RC15H-C/EP

#### SCHEMATIC/DIAGRAM AND DIMENSION PICTURES

Three Phase Encapsulated Autotransformer with a capacity of 15kVA, transforming 480Y Volts to 240Y Volts