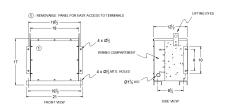

#### SCHEMATIC/DIAGRAM AND DIMENSION PICTURES

Three Phase Encapsulated Autotransformer with a capacity of 15kVA, transforming 480Y Volts to 240Y Volts