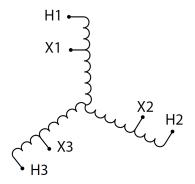

#### **SCHEMATIC/DIAGRAM AND DIMENSION PICTURES**

Three Phase Autotransformer with a capacity of 2000kVA, transforming 347Y Volts to 230Y Volts

#### PRODUCT SPECIFICATIONS

| PRODUCT SPECIFICATIONS     |                                                                                       |
|----------------------------|---------------------------------------------------------------------------------------|
| Weight                     | 4627 lbs                                                                              |
| Phases                     | <u>3</u>                                                                              |
| kVA                        | 2000                                                                                  |
| Connection                 | 3PhA-NT-1                                                                             |
| Primary Voltage            | 347                                                                                   |
| Primary Max Current        | 3327.7A                                                                               |
| Primary Markings           | H1-H2-H3                                                                              |
| Primary Terminals          | <u>Pads</u>                                                                           |
| Secondary Voltage          | 230                                                                                   |
| Secondary Max Current      | 5020.4A                                                                               |
| Secondary Markings         | <u>X1-X2-X3</u>                                                                       |
| Secondary Terminals        | <u>Pads</u>                                                                           |
| Primary Taps               | N/A                                                                                   |
| Conductor Material         | Aluminum                                                                              |
| Insulation Class           | 220°C (Class H)                                                                       |
| BIL (Insulation) Level     | <u>10kV</u>                                                                           |
| Efficiency (@35% Load) %   | N/A                                                                                   |
| Impedance Range            | 1.0 - 3.0%                                                                            |
| Sound (db)                 | <u>62</u>                                                                             |
| Enclosure Type             | NEMA 3R Indoor                                                                        |
| Enclosure Size             | E3R-11                                                                                |
| Finish/Colour              | Polyester Powder Coat - ANSI/ASA 61 Grey                                              |
| Standards & Certifications | CSA Certified File No. LR34493, UL Listed File No. E108255, ISO 9001:2015  Registered |