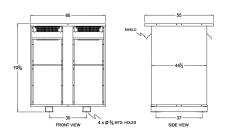

#### **SCHEMATIC/DIAGRAM AND DIMENSION PICTURES**

Three Phase Autotransformer with a capacity of 2000kVA, transforming 347Y Volts to 230Y Volts