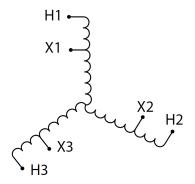

#### **SCHEMATIC/DIAGRAM AND DIMENSION PICTURES**

Three Phase Autotransformer with a capacity of 2000kVA, transforming 550Y Volts to 380Y Volts

#### PRODUCT SPECIFICATIONS

| PRODUCT SPECIFICATIONS     |                                                                                      |
|----------------------------|--------------------------------------------------------------------------------------|
| Weight                     | 4187 lbs                                                                             |
| Phases                     | <u>3</u>                                                                             |
| kVA                        | 2000                                                                                 |
| Connection                 | 3PhA-NT-1                                                                            |
| Primary Voltage            | <u>550</u>                                                                           |
| Primary Max Current        | 2099.5A                                                                              |
| Primary Markings           | <u>H1-H2-H3</u>                                                                      |
| Primary Terminals          | <u>Pads</u>                                                                          |
| Secondary Voltage          | 380                                                                                  |
| Secondary Max Current      | 3038.7A                                                                              |
| Secondary Markings         | <u>X1-X2-X3</u>                                                                      |
| Secondary Terminals        | <u>Pads</u>                                                                          |
| Primary Taps               | N/A                                                                                  |
| Conductor Material         | Aluminum                                                                             |
| Insulation Class           | 220°C (Class H)                                                                      |
| BIL (Insulation) Level     | <u>10kV</u>                                                                          |
| Efficiency (@35% Load) %   | N/A                                                                                  |
| Impedance Range            | 1.0 - 3.0%                                                                           |
| Sound (db)                 | <u>62</u>                                                                            |
| Enclosure Type             | NEMA 3R Indoor                                                                       |
| Enclosure Size             | <u>E3R-11</u>                                                                        |
| Finish/Colour              | Polyester Powder Coat – ANSI/ASA 61 Grey                                             |
| Standards & Certifications | CSA Certified File No. LR34493, UL Listed File No. E108255, ISO 9001:2015 Registered |