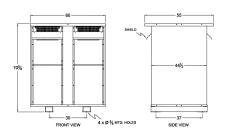

#### **SCHEMATIC/DIAGRAM AND DIMENSION PICTURES**

Three Phase Autotransformer with a capacity of 2000kVA, transforming 550Y Volts to 380Y Volts

#### PRODUCT SPECIFICATIONS

| PRODUCT SPECIFICATIONS     |                                                                                      |
|----------------------------|--------------------------------------------------------------------------------------|
| Weight                     | 4187 lbs                                                                             |
| Phases                     | <u>3</u>                                                                             |
| kVA                        | 2000                                                                                 |
| Connection                 | 3PhA-NT-1                                                                            |
| Primary Voltage            | <u>550</u>                                                                           |
| Primary Max Current        | 2099.5A                                                                              |
| Primary Markings           | <u>H1-H2-H3</u>                                                                      |
| Primary Terminals          | <u>Pads</u>                                                                          |
| Secondary Voltage          | 380                                                                                  |
| Secondary Max Current      | 3038.7A                                                                              |
| Secondary Markings         | <u>X1-X2-X3</u>                                                                      |
| Secondary Terminals        | <u>Pads</u>                                                                          |
| Primary Taps               | N/A                                                                                  |
| Conductor Material         | Aluminum                                                                             |
| Insulation Class           | 220°C (Class H)                                                                      |
| BIL (Insulation) Level     | <u>10kV</u>                                                                          |
| Efficiency (@35% Load) %   | N/A                                                                                  |
| Impedance Range            | 1.0 - 3.0%                                                                           |
| Sound (db)                 | <u>62</u>                                                                            |
| Enclosure Type             | NEMA 3R Indoor                                                                       |
| Enclosure Size             | <u>E3R-11</u>                                                                        |
| Finish/Colour              | Polyester Powder Coat – ANSI/ASA 61 Grey                                             |
| Standards & Certifications | CSA Certified File No. LR34493, UL Listed File No. E108255, ISO 9001:2015 Registered |