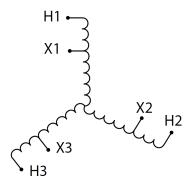

#### **SCHEMATIC/DIAGRAM AND DIMENSION PICTURES**

Three Phase Autotransformer with a capacity of 2000kVA, transforming 600Y Volts to 400Y Volts

#### **PRODUCT SPECIFICATIONS**

| PRODUCT SPECIFICATIONS     |                                                                                      |
|----------------------------|--------------------------------------------------------------------------------------|
| Weight                     | 4567 lbs                                                                             |
| Phases                     | <u>3</u>                                                                             |
| kVA                        | 2000                                                                                 |
| Connection                 | 3PhA-NT-1                                                                            |
| Primary Voltage            | 600                                                                                  |
| Primary Max Current        | <u>1924.5A</u>                                                                       |
| Primary Markings           | <u>H1-H2-H3</u>                                                                      |
| Primary Terminals          | <u>Pads</u>                                                                          |
| Secondary Voltage          | 400                                                                                  |
| Secondary Max Current      | 2886.8A                                                                              |
| Secondary Markings         | <u>X1-X2-X3</u>                                                                      |
| Secondary Terminals        | <u>Pads</u>                                                                          |
| Primary Taps               | N/A                                                                                  |
| Conductor Material         | Aluminum                                                                             |
| Insulation Class           | 220°C (Class H)                                                                      |
| BIL (Insulation) Level     | <u>10kV</u>                                                                          |
| Efficiency (@35% Load) %   | N/A                                                                                  |
| Impedance Range            | 1.0 - 3.0%                                                                           |
| Sound (db)                 | <u>62</u>                                                                            |
| Enclosure Type             | NEMA 3R Indoor                                                                       |
| Enclosure Size             | <u>E3R-11</u>                                                                        |
| Finish/Colour              | Polyester Powder Coat - ANSI/ASA 61 Grey                                             |
| Standards & Certifications | CSA Certified File No. LR34493, UL Listed File No. E108255, ISO 9001:2015 Registered |