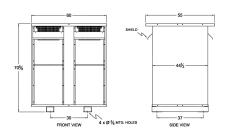

#### **SCHEMATIC/DIAGRAM AND DIMENSION PICTURES**

Three Phase Autotransformer with a capacity of 2000kVA, transforming 600Y Volts to 400Y Volts

#### **PRODUCT SPECIFICATIONS**

| PRODUCT SPECIFICATIONS     |                                                                                      |
|----------------------------|--------------------------------------------------------------------------------------|
| Weight                     | 4567 lbs                                                                             |
| Phases                     | <u>3</u>                                                                             |
| kVA                        | 2000                                                                                 |
| Connection                 | 3PhA-NT-1                                                                            |
| Primary Voltage            | 600                                                                                  |
| Primary Max Current        | <u>1924.5A</u>                                                                       |
| Primary Markings           | <u>H1-H2-H3</u>                                                                      |
| Primary Terminals          | <u>Pads</u>                                                                          |
| Secondary Voltage          | 400                                                                                  |
| Secondary Max Current      | 2886.8A                                                                              |
| Secondary Markings         | <u>X1-X2-X3</u>                                                                      |
| Secondary Terminals        | <u>Pads</u>                                                                          |
| Primary Taps               | N/A                                                                                  |
| Conductor Material         | Aluminum                                                                             |
| Insulation Class           | 220°C (Class H)                                                                      |
| BIL (Insulation) Level     | <u>10kV</u>                                                                          |
| Efficiency (@35% Load) %   | N/A                                                                                  |
| Impedance Range            | 1.0 - 3.0%                                                                           |
| Sound (db)                 | <u>62</u>                                                                            |
| Enclosure Type             | NEMA 3R Indoor                                                                       |
| Enclosure Size             | <u>E3R-11</u>                                                                        |
| Finish/Colour              | Polyester Powder Coat - ANSI/ASA 61 Grey                                             |
| Standards & Certifications | CSA Certified File No. LR34493, UL Listed File No. E108255, ISO 9001:2015 Registered |