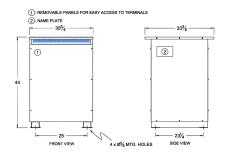

#### SCHEMATIC/DIAGRAM AND DIMENSION PICTURES

Three Phase Autotransformer with a capacity of 2500kVA, transforming 230Y Volts to 220Y Volts