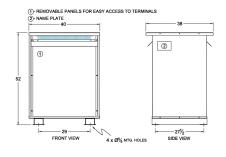

#### **SCHEMATIC/DIAGRAM AND DIMENSION PICTURES**

Three Phase Autotransformer with a capacity of 2500kVA, transforming 460Y Volts to 415Y Volts