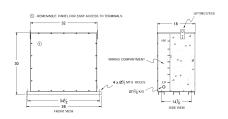

## **OFFICIAL QUOTE**

#### RA300J-H/EP





# RA300J-H/EP

\$11,137.00 CAD

SKU: c37ece469b17

**Categories:** Encapsulated Autotransformer

#### **SCHEMATIC/DIAGRAM AND DIMENSION PICTURES**





# **PRODUCT SPECIFICATIONS**

| Weight          | 1160 lbs  |
|-----------------|-----------|
| Phases          | 3         |
| kVA             | 300       |
| Connection      | 3PhA-NT-1 |
| Primary Voltage | 600       |



## **OFFICIAL QUOTE**

#### RA300J-H/EP



| Primary Max Current        | 288.7A                                                                               |
|----------------------------|--------------------------------------------------------------------------------------|
| Primary Markings           | <u>H1-H2-H3</u>                                                                      |
| Primary Terminals          | <u>Pads</u>                                                                          |
| Secondary Voltage          | 480