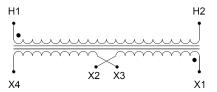

#### **SCHEMATIC/DIAGRAM AND DIMENSION PICTURES**

Single Phase Control Transformer with a capacity of 750VA, transforming 480 Volts to 120/240 Volts

#### PRODUCT SPECIFICATIONS

| PRODUCT SPECIFICATIONS     |                                                                                      |
|----------------------------|--------------------------------------------------------------------------------------|
| Weight                     | 6 lbs                                                                                |
| Phases                     | 1                                                                                    |
| Connection                 | 1Ph-CT-SD-SD                                                                         |
| Primary Voltage            | 480                                                                                  |
| Primary Max Current        | <u>1.56A</u>                                                                         |
| Primary Markings           | H1-H2                                                                                |
| Primary Terminals          | Leads                                                                                |
| Secondary Voltage          | 120/240                                                                              |
| Secondary Max Current      | 6.25A                                                                                |
| Secondary Markings         | <u>X1-X2-X3-X4</u>                                                                   |
| Secondary Terminals        | Leads                                                                                |
| Primary Taps               | N/A                                                                                  |
| Conductor Material         | Copper                                                                               |
| Temperatue Rise            | 115°C                                                                                |
| Insuation Class            | 180°C (Class F)                                                                      |
| BIL (Insulation) Level     | <u>10kV</u>                                                                          |
| Efficiency (@35% Load) %   | N/A                                                                                  |
| Impedance Range            | 5.0 - 7.0%                                                                           |
| Sound (db)                 | 40                                                                                   |
| Enclosure Type             | Type-1 Indoor                                                                        |
| Enclosure Size             | See Enclosure Chart                                                                  |
| Finish/Colour              | Semigloss - Black                                                                    |
| Standards & Certifications | CSA Certified File No. LR34493, UL Listed File No. E110286, ISO 9001:2015 Registered |