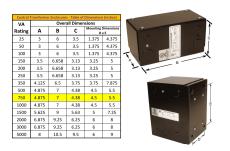

#### **SCHEMATIC/DIAGRAM AND DIMENSION PICTURES**

Single Phase Control Transformer with a capacity of 750VA, transforming 480 Volts to 120/240 Volts