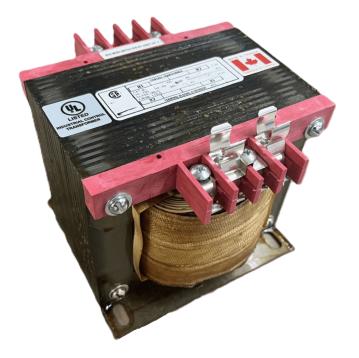

## \$306.91 USD

Single Phase Control Transformer with a capacity of 750VA, transforming 208 Volts to 120/240 Volts

SKU: CS750B-K Categories: <u>Control Transformers</u>

#### **PRODUCT SPECIFICATIONS**

| Weight                     | 18 lbs                                                                                                |
|----------------------------|-------------------------------------------------------------------------------------------------------|
| Phases                     | 1                                                                                                     |
| Connection                 | <u>1Ph-CT-SD-SD</u>                                                                                   |
| Primary Voltage            | <u>208</u>                                                                                            |
| Primary Max Current        | <u>3.61A</u>                                                                                          |
| Primary Markings           | <u>H1-H2</u>                                                                                          |
| Primary Terminals          | <u>Terminals</u>                                                                                      |
| Secondary Voltage          | <u>120/240</u>                                                                                        |
| Secondary Max Current      | <u>6.25A</u>                                                                                          |
| Secondary Markings         | <u>X1-X2-X3-X4</u>                                                                                    |
| Secondary Terminals        | <u>Terminals</u>                                                                                      |
| Primary Taps               | N/A                                                                                                   |
| Conductor Material         | <u>Copper</u>                                                                                         |
| Temperatue Rise            | <u>115°C</u>                                                                                          |
| Insuation Class            | <u>180°C (Class F)</u>                                                                                |
| BIL (Insulation) Level     | <u>10kV</u>                                                                                           |
| Efficiency (@35% Load) %   | <u>N/A</u>                                                                                            |
| Impedance Range            | <u>5.0 – 7.0%</u>                                                                                     |
| Sound (db)                 | <u>40</u>                                                                                             |
| Enclosure Type             | Core & Coil                                                                                           |
| Enclosure Size             | See Core & Coil Chart                                                                                 |
| Finish/Colour              | N/A                                                                                                   |
| Standards & Certifications | <u>CSA Certified File No. LR34493, UL Listed File No. E110286, ISO 9001:2015</u><br><u>Registered</u> |