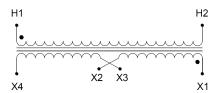

#### SCHEMATIC/DIAGRAM AND DIMENSION PICTURES

Single Phase Control Transformer with a capacity of 750VA, transforming 208 Volts to 120/240 Volts

#### **PRODUCT SPECIFICATIONS**

| PRODUCT SPECIFICATIONS     |                                                                                      |
|----------------------------|--------------------------------------------------------------------------------------|
| Weight                     | 18 lbs                                                                               |
| Phases                     | 1                                                                                    |
| Connection                 | 1Ph-CT-SD-SD                                                                         |
| Primary Voltage            | 208                                                                                  |
| Primary Max Current        | 3.61A                                                                                |
| Primary Markings           | H1-H2                                                                                |
| Primary Terminals          | <u>Terminals</u>                                                                     |
| Secondary Voltage          | 120/240                                                                              |
| Secondary Max Current      | 6.25A                                                                                |
| Secondary Markings         | <u>X1-X2-X3-X4</u>                                                                   |
| Secondary Terminals        | <u>Terminals</u>                                                                     |
| Primary Taps               | N/A                                                                                  |
| Conductor Material         | Copper                                                                               |
| Temperatue Rise            | 115°C                                                                                |
| Insuation Class            | 180°C (Class F)                                                                      |
| BIL (Insulation) Level     | <u>10kV</u>                                                                          |
| Efficiency (@35% Load) %   | N/A                                                                                  |
| Impedance Range            | <u>5.0 - 7.0%</u>                                                                    |
| Sound (db)                 | 40                                                                                   |
| Enclosure Type             | Core & Coil                                                                          |
| Enclosure Size             | See Core & Coil Chart                                                                |
| Finish/Colour              | N/A                                                                                  |
| Standards & Certifications | CSA Certified File No. LR34493, UL Listed File No. E110286, ISO 9001:2015 Registered |