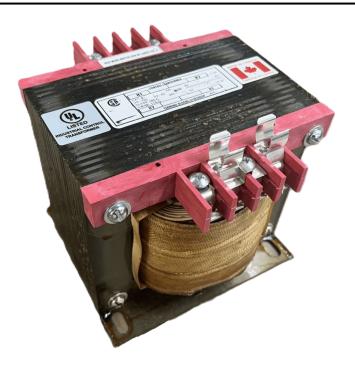

# 750VA 208 VOLTS TO 120/240 VOLTS SINGLE PHASE CONTROL TRANSFORMER

\$420.42 CAD

Single Phase Control Transformer with a capacity of 750VA, transforming 208 Volts to 120/240 Volts

**SKU:** CS750B-K

**Categories:** Control Transformers

#### **PRODUCT SPECIFICATIONS**

| PRODUCT SPECIFICATIONS     |                                                                                      |
|----------------------------|--------------------------------------------------------------------------------------|
| Weight                     | 18 lbs                                                                               |
| Phases                     | 1                                                                                    |
| Connection                 | 1Ph-CT-SD-SD                                                                         |
| Primary Voltage            | 208                                                                                  |
| Primary Max Current        | 3.61A                                                                                |
| Primary Markings           | H1-H2                                                                                |
| Primary Terminals          | <u>Terminals</u>                                                                     |
| Secondary Voltage          | 120/240                                                                              |
| Secondary Max Current      | 6.25A                                                                                |
| Secondary Markings         | <u>X1-X2-X3-X4</u>                                                                   |
| Secondary Terminals        | <u>Terminals</u>                                                                     |
| Primary Taps               | N/A                                                                                  |
| Conductor Material         | Copper                                                                               |
| Temperatue Rise            | 115°C                                                                                |
| Insuation Class            | 180°C (Class F)                                                                      |
| BIL (Insulation) Level     | <u>10kV</u>                                                                          |
| Efficiency (@35% Load) %   | N/A                                                                                  |
| Impedance Range            | <u>5.0 - 7.0%</u>                                                                    |
| Sound (db)                 | 40                                                                                   |
| Enclosure Type             | Core & Coil                                                                          |
| Enclosure Size             | See Core & Coil Chart                                                                |
| Finish/Colour              | N/A                                                                                  |
| Standards & Certifications | CSA Certified File No. LR34493, UL Listed File No. E110286, ISO 9001:2015 Registered |