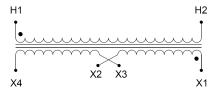

#### SCHEMATIC/DIAGRAM AND DIMENSION PICTURES

Single Phase Control Transformer with a capacity of 1500VA, transforming 600 Volts to 120/240 Volts

**OFFICIAL QUOTE** 

#### **PRODUCT SPECIFICATIONS**

| Weight                     | 40 lbs                                                                                                |
|----------------------------|-------------------------------------------------------------------------------------------------------|
| Phases                     | 1                                                                                                     |
| Connection                 | <u>1Ph-CT-SD-SD</u>                                                                                   |
| Primary Voltage            | <u>600</u>                                                                                            |
| Primary Max Current        | <u>2.5A</u>                                                                                           |
| Primary Markings           | <u>H1-H2</u>                                                                                          |
| Primary Terminals          | Terminals                                                                                             |
| Secondary Voltage          | <u>120/240</u>                                                                                        |
| Secondary Max Current      | <u>12.5A</u>                                                                                          |
| Secondary Markings         | <u>X1-X2-X3-X4</u>                                                                                    |
| Secondary Terminals        | <u>Terminals</u>                                                                                      |
| Primary Taps               | N/A                                                                                                   |
| Conductor Material         | <u>Copper</u>                                                                                         |
| Temperatue Rise            | <u>115°C</u>                                                                                          |
| Insuation Class            | <u>180°C (Class F)</u>                                                                                |
| BIL (Insulation) Level     | <u>10kV</u>                                                                                           |
| Efficiency (@35% Load) %   | <u>N/A</u>                                                                                            |
| Impedance Range            | <u>5.0 - 7.0%</u>                                                                                     |
| Sound (db)                 | <u>40</u>                                                                                             |
| Enclosure Type             | Core & Coil                                                                                           |
| Enclosure Size             | See Core & Coil Chart                                                                                 |
| Finish/Colour              | N/A                                                                                                   |
| Standards & Certifications | <u>CSA Certified File No. LR34493, UL Listed File No. E110286, ISO 9001:2015</u><br><u>Registered</u> |