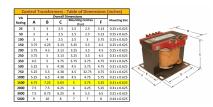

#### SCHEMATIC/DIAGRAM AND DIMENSION PICTURES

Single Phase Control Transformer with a capacity of 1500VA, transforming 600 Volts to 120/240 Volts

**OFFICIAL QUOTE** 

#### **PRODUCT SPECIFICATIONS**

| Weight                     | 40 lbs                                                                                                |
|----------------------------|-------------------------------------------------------------------------------------------------------|
| Phases                     | 1                                                                                                     |
| Connection                 | <u>1Ph-CT-SD-SD</u>                                                                                   |
| Primary Voltage            | <u>600</u>                                                                                            |
| Primary Max Current        | <u>2.5A</u>                                                                                           |
| Primary Markings           | <u>H1-H2</u>                                                                                          |
| Primary Terminals          | Terminals                                                                                             |
| Secondary Voltage          | <u>120/240</u>                                                                                        |
| Secondary Max Current      | <u>12.5A</u>                                                                                          |
| Secondary Markings         | <u>X1-X2-X3-X4</u>                                                                                    |
| Secondary Terminals        | <u>Terminals</u>                                                                                      |
| Primary Taps               | N/A                                                                                                   |
| Conductor Material         | <u>Copper</u>                                                                                         |
| Temperatue Rise            | <u>115°C</u>                                                                                          |
| Insuation Class            | <u>180°C (Class F)</u>                                                                                |
| BIL (Insulation) Level     | <u>10kV</u>                                                                                           |
| Efficiency (@35% Load) %   | <u>N/A</u>                                                                                            |
| Impedance Range            | <u>5.0 - 7.0%</u>                                                                                     |
| Sound (db)                 | <u>40</u>                                                                                             |
| Enclosure Type             | Core & Coil                                                                                           |
| Enclosure Size             | See Core & Coil Chart                                                                                 |
| Finish/Colour              | N/A                                                                                                   |
| Standards & Certifications | <u>CSA Certified File No. LR34493, UL Listed File No. E110286, ISO 9001:2015</u><br><u>Registered</u> |