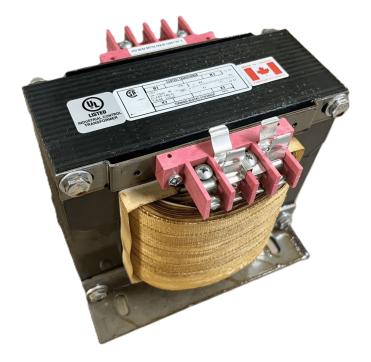

#### SCHEMATIC/DIAGRAM AND DIMENSION PICTURES

Single Phase Control Transformer with a capacity of 1500VA, transforming 600 Volts to 120/240 Volts

**OFFICIAL QUOTE** 

#### **PRODUCT SPECIFICATIONS**

| Weight                     | 40 lbs                                                                                                |
|----------------------------|-------------------------------------------------------------------------------------------------------|
| Phases                     | 1                                                                                                     |
| Connection                 | <u>1Ph-CT-SD-SD</u>                                                                                   |
| Primary Voltage            | <u>600</u>                                                                                            |
| Primary Max Current        | <u>2.5A</u>                                                                                           |
| Primary Markings           | <u>H1-H2</u>                                                                                          |
| Primary Terminals          | Terminals                                                                                             |
| Secondary Voltage          | <u>120/240</u>                                                                                        |
| Secondary Max Current      | <u>12.5A</u>                                                                                          |
| Secondary Markings         | <u>X1-X2-X3-X4</u>                                                                                    |
| Secondary Terminals        | <u>Terminals</u>                                                                                      |
| Primary Taps               | N/A                                                                                                   |
| Conductor Material         | <u>Copper</u>                                                                                         |
| Temperatue Rise            | <u>115°C</u>                                                                                          |
| Insuation Class            | <u>180°C (Class F)</u>                                                                                |
| BIL (Insulation) Level     | <u>10kV</u>                                                                                           |
| Efficiency (@35% Load) %   | <u>N/A</u>                                                                                            |
| Impedance Range            | <u>5.0 - 7.0%</u>                                                                                     |
| Sound (db)                 | <u>40</u>                                                                                             |
| Enclosure Type             | Core & Coil                                                                                           |
| Enclosure Size             | See Core & Coil Chart                                                                                 |
| Finish/Colour              | N/A                                                                                                   |
| Standards & Certifications | <u>CSA Certified File No. LR34493, UL Listed File No. E110286, ISO 9001:2015</u><br><u>Registered</u> |