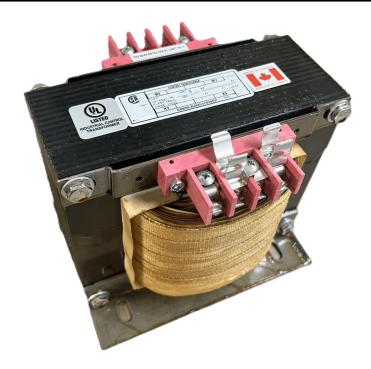

## 1500VA 600 VOLTS TO 120/240 VOLTS SINGLE PHASE CONTROL TRANSFORMER

\$618.80 CAD

Single Phase Control Transformer with a capacity of 1500VA, transforming 600 Volts to 120/240 Volts

**SKU:** CS1500J-K

**Categories:** Control Transformers

# 1500VA 600 VOLTS TO 120/240 VOLTS SINGLE PHASE CONTROL TRANSFORMER

### **PRODUCT SPECIFICATIONS**

| PRODUCT SPECIFICATIONS     |                                                                                      |
|----------------------------|--------------------------------------------------------------------------------------|
| Weight                     | 40 lbs                                                                               |
| Phases                     | 1                                                                                    |
| Connection                 | 1Ph-CT-SD-SD                                                                         |
| Primary Voltage            | 600                                                                                  |
| Primary Max Current        | 2.5A                                                                                 |
| Primary Markings           | <u>H1-H2</u>                                                                         |
| Primary Terminals          | <u>Terminals</u>                                                                     |
| Secondary Voltage          | 120/240                                                                              |
| Secondary Max Current      | 12.5A                                                                                |
| Secondary Markings         | <u>X1-X2-X3-X4</u>                                                                   |
| Secondary Terminals        | <u>Terminals</u>                                                                     |
| Primary Taps               | N/A                                                                                  |
| Conductor Material         | Copper                                                                               |
| Temperatue Rise            | <u>115°C</u>                                                                         |
| Insuation Class            | 180°C (Class F)                                                                      |
| BIL (Insulation) Level     | <u>10kV</u>                                                                          |
| Efficiency (@35% Load) %   | N/A                                                                                  |
| Impedance Range            | <u>5.0 - 7.0%</u>                                                                    |
| Sound (db)                 | 40                                                                                   |
| Enclosure Type             | Core & Coil                                                                          |
| Enclosure Size             | See Core & Coil Chart                                                                |
| Finish/Colour              | N/A                                                                                  |
| Standards & Certifications | CSA Certified File No. LR34493, UL Listed File No. E110286, ISO 9001:2015 Registered |