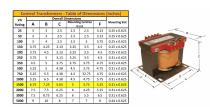

#### **SCHEMATIC/DIAGRAM AND DIMENSION PICTURES**

Single Phase Control Transformer with a capacity of 1500VA, transforming 600 Volts to 120/240 Volts

### **PRODUCT SPECIFICATIONS**

| PRODUCT SPECIFICATIONS     |                                                                                      |
|----------------------------|--------------------------------------------------------------------------------------|
| Weight                     | 40 lbs                                                                               |
| Phases                     | 1                                                                                    |
| Connection                 | 1Ph-CT-SD-SD                                                                         |
| Primary Voltage            | 600                                                                                  |
| Primary Max Current        | 2.5A                                                                                 |
| Primary Markings           | <u>H1-H2</u>                                                                         |
| Primary Terminals          | <u>Terminals</u>                                                                     |
| Secondary Voltage          | 120/240                                                                              |
| Secondary Max Current      | 12.5A                                                                                |
| Secondary Markings         | <u>X1-X2-X3-X4</u>                                                                   |
| Secondary Terminals        | <u>Terminals</u>                                                                     |
| Primary Taps               | N/A                                                                                  |
| Conductor Material         | Copper                                                                               |
| Temperatue Rise            | <u>115°C</u>                                                                         |
| Insuation Class            | 180°C (Class F)                                                                      |
| BIL (Insulation) Level     | <u>10kV</u>                                                                          |
| Efficiency (@35% Load) %   | N/A                                                                                  |
| Impedance Range            | <u>5.0 - 7.0%</u>                                                                    |
| Sound (db)                 | 40                                                                                   |
| Enclosure Type             | Core & Coil                                                                          |
| Enclosure Size             | See Core & Coil Chart                                                                |
| Finish/Colour              | N/A                                                                                  |
| Standards & Certifications | CSA Certified File No. LR34493, UL Listed File No. E110286, ISO 9001:2015 Registered |