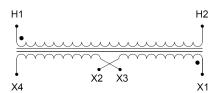

#### **SCHEMATIC/DIAGRAM AND DIMENSION PICTURES**

Single Phase Control Transformer with a capacity of 1500VA, transforming 600 Volts to 120/240 Volts

### **PRODUCT SPECIFICATIONS**

| PRODUCT SPECIFICATIONS     |                                                                                      |
|----------------------------|--------------------------------------------------------------------------------------|
| Weight                     | 40 lbs                                                                               |
| Phases                     | 1                                                                                    |
| Connection                 | 1Ph-CT-SD-SD                                                                         |
| Primary Voltage            | 600                                                                                  |
| Primary Max Current        | 2.5A                                                                                 |
| Primary Markings           | <u>H1-H2</u>                                                                         |
| Primary Terminals          | <u>Terminals</u>                                                                     |
| Secondary Voltage          | 120/240                                                                              |
| Secondary Max Current      | 12.5A                                                                                |
| Secondary Markings         | <u>X1-X2-X3-X4</u>                                                                   |
| Secondary Terminals        | <u>Terminals</u>                                                                     |
| Primary Taps               | N/A                                                                                  |
| Conductor Material         | Copper                                                                               |
| Temperatue Rise            | <u>115°C</u>                                                                         |
| Insuation Class            | 180°C (Class F)                                                                      |
| BIL (Insulation) Level     | <u>10kV</u>                                                                          |
| Efficiency (@35% Load) %   | N/A                                                                                  |
| Impedance Range            | <u>5.0 - 7.0%</u>                                                                    |
| Sound (db)                 | 40                                                                                   |
| Enclosure Type             | Core & Coil                                                                          |
| Enclosure Size             | See Core & Coil Chart                                                                |
| Finish/Colour              | N/A                                                                                  |
| Standards & Certifications | CSA Certified File No. LR34493, UL Listed File No. E110286, ISO 9001:2015 Registered |