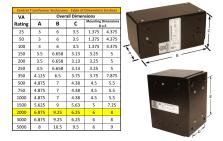

#### SCHEMATIC/DIAGRAM AND DIMENSION PICTURES

Single Phase Control Transformer with a capacity of 2000VA, transforming 480 Volts to 120/240 Volts

**OFFICIAL QUOTE** 

#### **PRODUCT SPECIFICATIONS**

| Weight                     | 8 lbs                                                                                                 |
|----------------------------|-------------------------------------------------------------------------------------------------------|
| Phases                     | 1                                                                                                     |
| Connection                 | <u>1Ph-CT-SD-SD</u>                                                                                   |
| Primary Voltage            | <u>480</u>                                                                                            |
| Primary Max Current        | <u>4.17A</u>                                                                                          |
| Primary Markings           | <u>H1-H2</u>                                                                                          |
| Primary Terminals          | Leads                                                                                                 |
| Secondary Voltage          | 120/240                                                                                               |
| Secondary Max Current      | <u>16.67A</u>                                                                                         |
| Secondary Markings         | <u>X1-X2-X3-X4</u>                                                                                    |
| Secondary Terminals        | <u>Leads</u>                                                                                          |
| Primary Taps               | N/A                                                                                                   |
| Conductor Material         | <u>Copper</u>                                                                                         |
| Temperatue Rise            | <u>115°C</u>                                                                                          |
| Insuation Class            | <u>180°C (Class F)</u>                                                                                |
| BIL (Insulation) Level     | <u>10kV</u>                                                                                           |
| Efficiency (@35% Load) %   | <u>N/A</u>                                                                                            |
| Impedance Range            | <u>5.0 - 7.0%</u>                                                                                     |
| Sound (db)                 | <u>40</u>                                                                                             |
| Enclosure Type             | Type-1 Indoor                                                                                         |
| Enclosure Size             | See Enclosure Chart                                                                                   |
| Finish/Colour              | <u>Semigloss – Black</u>                                                                              |
| Standards & Certifications | <u>CSA Certified File No. LR34493, UL Listed File No. E110286, ISO 9001:2015</u><br><u>Registered</u> |