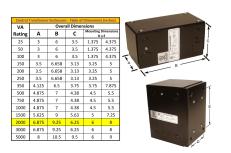

#### **SCHEMATIC/DIAGRAM AND DIMENSION PICTURES**

Single Phase Control Transformer with a capacity of 2000VA, transforming 480 Volts to 120/240 Volts