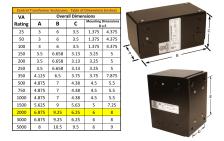

#### SCHEMATIC/DIAGRAM AND DIMENSION PICTURES

Single Phase Control Transformer with a capacity of 2000VA, transforming 480 Volts to 120/240 Volts

**OFFICIAL QUOTE** 

#### **PRODUCT SPECIFICATIONS**

| Weight                     | 8 lbs                                                                                                 |
|----------------------------|-------------------------------------------------------------------------------------------------------|
| Phases                     | 1                                                                                                     |
| Connection                 | <u>1Ph-CT-SD-SD</u>                                                                                   |
| Primary Voltage            | <u>480</u>                                                                                            |
| Primary Max Current        | <u>4.17A</u>                                                                                          |
| Primary Markings           | <u>H1-H2</u>                                                                                          |
| Primary Terminals          | Leads                                                                                                 |
| Secondary Voltage          | 120/240                                                                                               |
| Secondary Max Current      | <u>16.67A</u>                                                                                         |
| Secondary Markings         | <u>X1-X2-X3-X4</u>                                                                                    |
| Secondary Terminals        | <u>Leads</u>                                                                                          |
| Primary Taps               | N/A                                                                                                   |
| Conductor Material         | <u>Copper</u>                                                                                         |
| Temperatue Rise            | <u>115°C</u>                                                                                          |
| Insuation Class            | <u>180°C (Class F)</u>                                                                                |
| BIL (Insulation) Level     | <u>10kV</u>                                                                                           |
| Efficiency (@35% Load) %   | <u>N/A</u>                                                                                            |
| Impedance Range            | <u>5.0 - 7.0%</u>                                                                                     |
| Sound (db)                 | <u>40</u>                                                                                             |
| Enclosure Type             | Type-1 Indoor                                                                                         |
| Enclosure Size             | See Enclosure Chart                                                                                   |
| Finish/Colour              | <u>Semigloss – Black</u>                                                                              |
| Standards & Certifications | <u>CSA Certified File No. LR34493, UL Listed File No. E110286, ISO 9001:2015</u><br><u>Registered</u> |