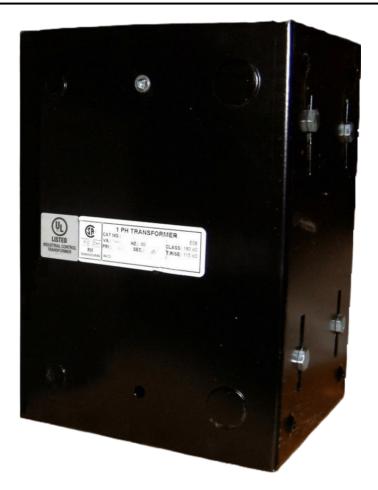

# \$684.32 CAD

Single Phase Control Transformer with a capacity of 2000VA, transforming 480 Volts to 120/240 Volts

SKU: CE2000H-K Categories: <u>Control Transformers</u>

#### SCHEMATIC/DIAGRAM AND DIMENSION PICTURES

Single Phase Control Transformer with a capacity of 2000VA, transforming 480 Volts to 120/240 Volts

**OFFICIAL QUOTE** 