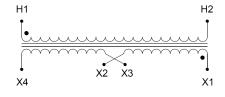

#### SCHEMATIC/DIAGRAM AND DIMENSION PICTURES

Single Phase Control Transformer with a capacity of 2000VA, transforming 480 Volts to 120/240 Volts

**OFFICIAL QUOTE** 

#### **PRODUCT SPECIFICATIONS**

| Weight                     | 8 lbs                                                                                                 |
|----------------------------|-------------------------------------------------------------------------------------------------------|
| Phases                     | 1                                                                                                     |
| Connection                 | <u>1Ph-CT-SD-SD</u>                                                                                   |
| Primary Voltage            | <u>480</u>                                                                                            |
| Primary Max Current        | <u>4.17A</u>                                                                                          |
| Primary Markings           | <u>H1-H2</u>                                                                                          |
| Primary Terminals          | Leads                                                                                                 |
| Secondary Voltage          | 120/240                                                                                               |
| Secondary Max Current      | <u>16.67A</u>                                                                                         |
| Secondary Markings         | <u>X1-X2-X3-X4</u>                                                                                    |
| Secondary Terminals        | <u>Leads</u>                                                                                          |
| Primary Taps               | N/A                                                                                                   |
| Conductor Material         | <u>Copper</u>                                                                                         |
| Temperatue Rise            | <u>115°C</u>                                                                                          |
| Insuation Class            | <u>180°C (Class F)</u>                                                                                |
| BIL (Insulation) Level     | <u>10kV</u>                                                                                           |
| Efficiency (@35% Load) %   | <u>N/A</u>                                                                                            |
| Impedance Range            | <u>5.0 - 7.0%</u>                                                                                     |
| Sound (db)                 | <u>40</u>                                                                                             |
| Enclosure Type             | Type-1 Indoor                                                                                         |
| Enclosure Size             | See Enclosure Chart                                                                                   |
| Finish/Colour              | <u>Semigloss – Black</u>                                                                              |
| Standards & Certifications | <u>CSA Certified File No. LR34493, UL Listed File No. E110286, ISO 9001:2015</u><br><u>Registered</u> |