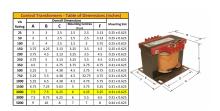

#### **SCHEMATIC/DIAGRAM AND DIMENSION PICTURES**

Single Phase Control Transformer with a capacity of 2000VA, transforming 208 Volts to 120/240 Volts