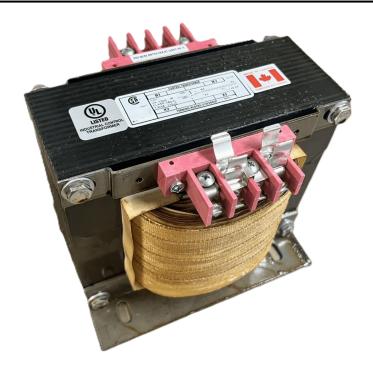

## 2000VA 208 VOLTS TO 120/240 VOLTS SINGLE PHASE CONTROL TRANSFORMER

\$669.76 CAD

Single Phase Control Transformer with a capacity of 2000VA, transforming 208 Volts to 120/240 Volts

**SKU:** CS2000B-K

**Categories:** Control Transformers

### **PRODUCT SPECIFICATIONS**

| Weight                     | 50 lbs                                                                               |
|----------------------------|--------------------------------------------------------------------------------------|
| Phases                     | 1                                                                                    |
| Connection                 | 1Ph-CT-SD-SD                                                                         |
| Primary Voltage            | 208                                                                                  |
| Primary Max Current        | 9.62A                                                                                |
| Primary Markings           | H1-H2                                                                                |
| Primary Terminals          | <u>Terminals</u>                                                                     |
| Secondary Voltage          | 120/240                                                                              |
| Secondary Max Current      | 16.67A                                                                               |
| Secondary Markings         | <u>X1-X2-X3-X4</u>                                                                   |
| Secondary Terminals        | <u>Terminals</u>                                                                     |
| Primary Taps               | N/A                                                                                  |
| Conductor Material         | Copper                                                                               |
| Temperatue Rise            | <u>115°C</u>                                                                         |
| Insuation Class            | 180°C (Class F)                                                                      |
| BIL (Insulation) Level     | <u>10kV</u>                                                                          |
| Efficiency (@35% Load) %   | N/A                                                                                  |
| Impedance Range            | <u>5.0 - 7.0%</u>                                                                    |
| Sound (db)                 | 40                                                                                   |
| Enclosure Type             | Core & Coil                                                                          |
| Enclosure Size             | See Core & Coil Chart                                                                |
| Finish/Colour              | N/A                                                                                  |
| Standards & Certifications | CSA Certified File No. LR34493, UL Listed File No. E110286, ISO 9001:2015 Registered |