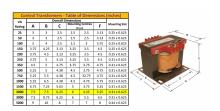

#### **SCHEMATIC/DIAGRAM AND DIMENSION PICTURES**

Single Phase Control Transformer with a capacity of 2000VA, transforming 208 Volts to 120/240 Volts

### **PRODUCT SPECIFICATIONS**

| PRODUCT SPECIFICATIONS     |                                                                                      |
|----------------------------|--------------------------------------------------------------------------------------|
| Weight                     | 50 lbs                                                                               |
| Phases                     | 1                                                                                    |
| Connection                 | 1Ph-CT-SD-SD                                                                         |
| Primary Voltage            | 208                                                                                  |
| Primary Max Current        | 9.62A                                                                                |
| Primary Markings           | <u>H1-H2</u>                                                                         |
| Primary Terminals          | <u>Terminals</u>                                                                     |
| Secondary Voltage          | 120/240                                                                              |
| Secondary Max Current      | 16.67A                                                                               |
| Secondary Markings         | X1-X2-X3-X4                                                                          |
| Secondary Terminals        | <u>Terminals</u>                                                                     |
| Primary Taps               | N/A                                                                                  |
| Conductor Material         | Copper                                                                               |
| Temperatue Rise            | 115°C                                                                                |
| Insuation Class            | 180°C (Class F)                                                                      |
| BIL (Insulation) Level     | <u>10kV</u>                                                                          |
| Efficiency (@35% Load) %   | N/A                                                                                  |
| Impedance Range            | <u>5.0 - 7.0%</u>                                                                    |
| Sound (db)                 | 40                                                                                   |
| Enclosure Type             | Core & Coil                                                                          |
| Enclosure Size             | See Core & Coil Chart                                                                |
| Finish/Colour              | N/A                                                                                  |
| Standards & Certifications | CSA Certified File No. LR34493, UL Listed File No. E110286, ISO 9001:2015 Registered |