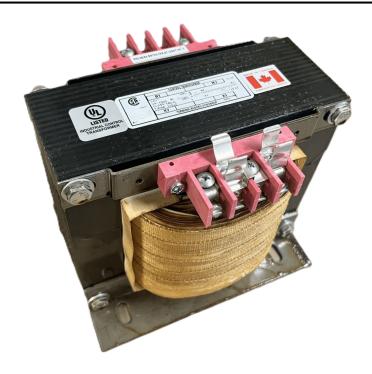

## 2000VA 208 VOLTS TO 120/240 VOLTS SINGLE PHASE CONTROL TRANSFORMER

\$669.76 CAD

Single Phase Control Transformer with a capacity of 2000VA, transforming 208 Volts to 120/240 Volts

**SKU:** CS2000B-K

**Categories:** Control Transformers

# 2000VA 208 VOLTS TO 120/240 VOLTS SINGLE PHASE CONTROL TRANSFORMER

### **PRODUCT SPECIFICATIONS**

| PRODUCT SPECIFICATIONS     |                                                                                      |
|----------------------------|--------------------------------------------------------------------------------------|
| Weight                     | 50 lbs                                                                               |
| Phases                     | 1                                                                                    |
| Connection                 | 1Ph-CT-SD-SD                                                                         |
| Primary Voltage            | 208                                                                                  |
| Primary Max Current        | 9.62A                                                                                |
| Primary Markings           | <u>H1-H2</u>                                                                         |
| Primary Terminals          | <u>Terminals</u>                                                                     |
| Secondary Voltage          | 120/240                                                                              |
| Secondary Max Current      | 16.67A                                                                               |
| Secondary Markings         | X1-X2-X3-X4                                                                          |
| Secondary Terminals        | <u>Terminals</u>                                                                     |
| Primary Taps               | N/A                                                                                  |
| Conductor Material         | Copper                                                                               |
| Temperatue Rise            | 115°C                                                                                |
| Insuation Class            | 180°C (Class F)                                                                      |
| BIL (Insulation) Level     | <u>10kV</u>                                                                          |
| Efficiency (@35% Load) %   | N/A                                                                                  |
| Impedance Range            | <u>5.0 - 7.0%</u>                                                                    |
| Sound (db)                 | 40                                                                                   |
| Enclosure Type             | Core & Coil                                                                          |
| Enclosure Size             | See Core & Coil Chart                                                                |
| Finish/Colour              | N/A                                                                                  |
| Standards & Certifications | CSA Certified File No. LR34493, UL Listed File No. E110286, ISO 9001:2015 Registered |