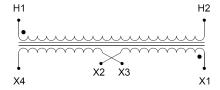

#### **SCHEMATIC/DIAGRAM AND DIMENSION PICTURES**

Single Phase Control Transformer with a capacity of 2000VA, transforming 208 Volts to 120/240 Volts

### **PRODUCT SPECIFICATIONS**

| PRODUCT SPECIFICATIONS     |                                                                                      |
|----------------------------|--------------------------------------------------------------------------------------|
| Weight                     | 50 lbs                                                                               |
| Phases                     | 1                                                                                    |
| Connection                 | 1Ph-CT-SD-SD                                                                         |
| Primary Voltage            | 208                                                                                  |
| Primary Max Current        | 9.62A                                                                                |
| Primary Markings           | <u>H1-H2</u>                                                                         |
| Primary Terminals          | <u>Terminals</u>                                                                     |
| Secondary Voltage          | 120/240                                                                              |
| Secondary Max Current      | 16.67A                                                                               |
| Secondary Markings         | X1-X2-X3-X4                                                                          |
| Secondary Terminals        | <u>Terminals</u>                                                                     |
| Primary Taps               | N/A                                                                                  |
| Conductor Material         | Copper                                                                               |
| Temperatue Rise            | 115°C                                                                                |
| Insuation Class            | 180°C (Class F)                                                                      |
| BIL (Insulation) Level     | <u>10kV</u>                                                                          |
| Efficiency (@35% Load) %   | N/A                                                                                  |
| Impedance Range            | <u>5.0 - 7.0%</u>                                                                    |
| Sound (db)                 | 40                                                                                   |
| Enclosure Type             | Core & Coil                                                                          |
| Enclosure Size             | See Core & Coil Chart                                                                |
| Finish/Colour              | N/A                                                                                  |
| Standards & Certifications | CSA Certified File No. LR34493, UL Listed File No. E110286, ISO 9001:2015 Registered |