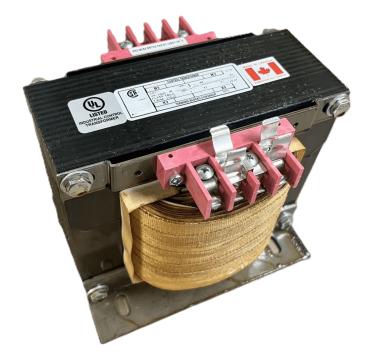

### 2000VA 208 VOLTS TO 120/240 VOLTS SINGLE PHASE CONTROL TRANSFORMER

## 2000VA 208 VOLTS TO 120/240 VOLTS SINGLE PHASE CONTROL TRANSFORMER

#### 2000VA 208 VOLTS TO 120/240 VOLTS SINGLE PHASE CONTROL TRANSFORMER

#### **PRODUCT SPECIFICATIONS**

| Weight                     | 50 lbs                                                                                                |
|----------------------------|-------------------------------------------------------------------------------------------------------|
| Phases                     | 1                                                                                                     |
| Connection                 | <u>1Ph-CT-SD-SD</u>                                                                                   |
| Primary Voltage            | <u>208</u>                                                                                            |
| Primary Max Current        | <u>9.62A</u>                                                                                          |
| Primary Markings           | <u>H1-H2</u>                                                                                          |
| Primary Terminals          | <u>Terminals</u>                                                                                      |
| Secondary Voltage          | <u>120/240</u>                                                                                        |
| Secondary Max Current      | <u>16.67A</u>                                                                                         |
| Secondary Markings         | <u>X1-X2-X3-X4</u>                                                                                    |
| Secondary Terminals        | <u>Terminals</u>                                                                                      |
| Primary Taps               | N/A                                                                                                   |
| Conductor Material         | <u>Copper</u>                                                                                         |
| Temperatue Rise            | <u>115°C</u>                                                                                          |
| Insuation Class            | <u>180°C (Class F)</u>                                                                                |
| BIL (Insulation) Level     | <u>10kV</u>                                                                                           |
| Efficiency (@35% Load) %   | <u>N/A</u>                                                                                            |
| Impedance Range            | <u>5.0 – 7.0%</u>                                                                                     |
| Sound (db)                 | <u>40</u>                                                                                             |
| Enclosure Type             | Core & Coil                                                                                           |
| Enclosure Size             | See Core & Coil Chart                                                                                 |
| Finish/Colour              | N/A                                                                                                   |
| Standards & Certifications | <u>CSA Certified File No. LR34493, UL Listed File No. E110286, ISO 9001:2015</u><br><u>Registered</u> |